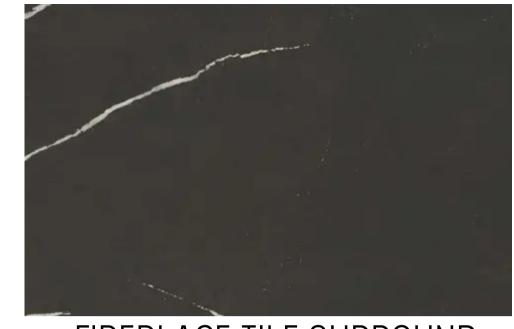

## INTERIOR- KITCHEN APPLIANCES

FIREPLACE TILE SURROUND

FIREPLACE EXAMPLE IMAGE

WOOD FLOORING