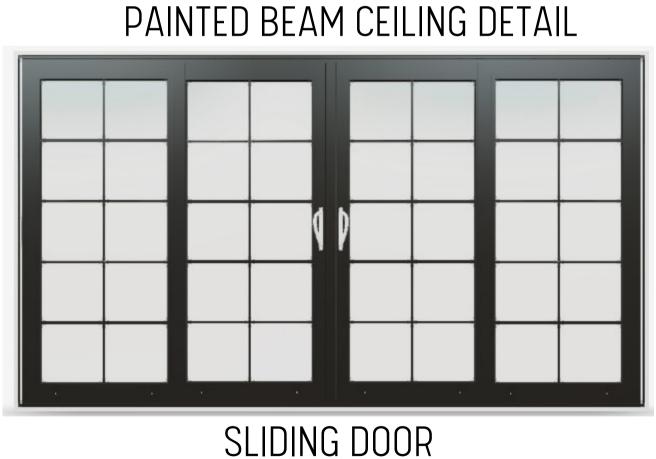

#### INTERIOR- STUDY

INTERIOR- KITCHEN & DINING

DISHWASHER

REFRIDGERATOR

WASHER & DRYER