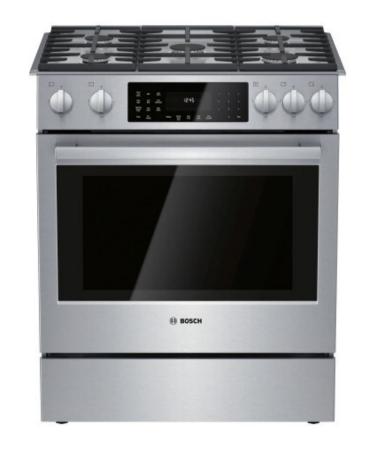

#### INTERIOR- STUDY

INTERIOR- KITCHEN & DINING

DISHWASHER

REFRIDGERATOR

WASHER & DRYER

## INTERIOR- KITCHEN APPLIANCES

FIREPLACE TILE SURROUND

FIREPLACE EXAMPLE IMAGE

WOOD FLOORING