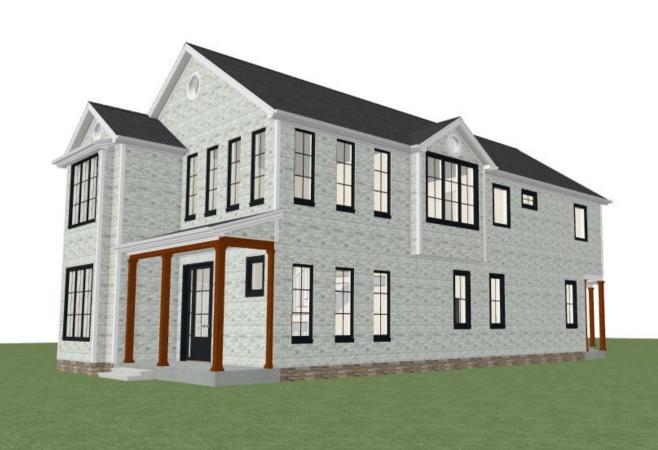

# 333 NORTH CASTELL

Rochester, Michigan

EXTERIOR RENDERINGS (NOT FINAL)

TRIM COLOR (WHITE)

**ACCENT PAINT** 