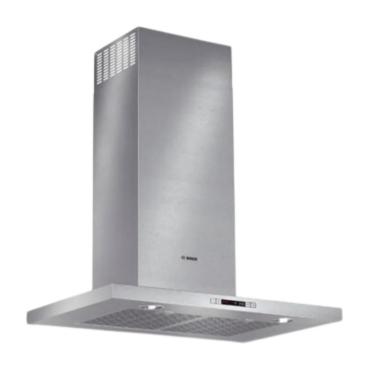

## INTERIOR- KITCHEN APPLIANCES

FIREPLACE TILE SURROUND

FIREPLACE EXAMPLE IMAGE

WOOD FLOORING