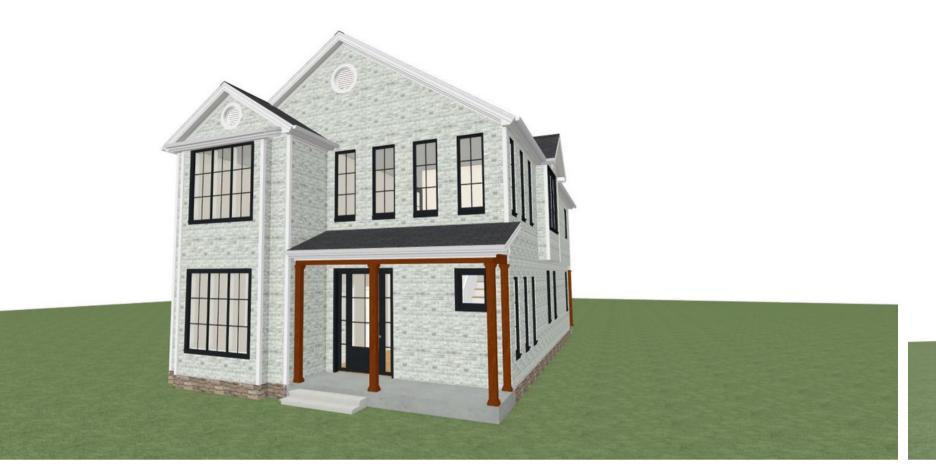

# 333 NORTH CASTELL

Rochester, Michigan

EXTERIOR RENDERINGS (NOT FINAL)

TRIM COLOR (WHITE)

**ACCENT PAINT** 