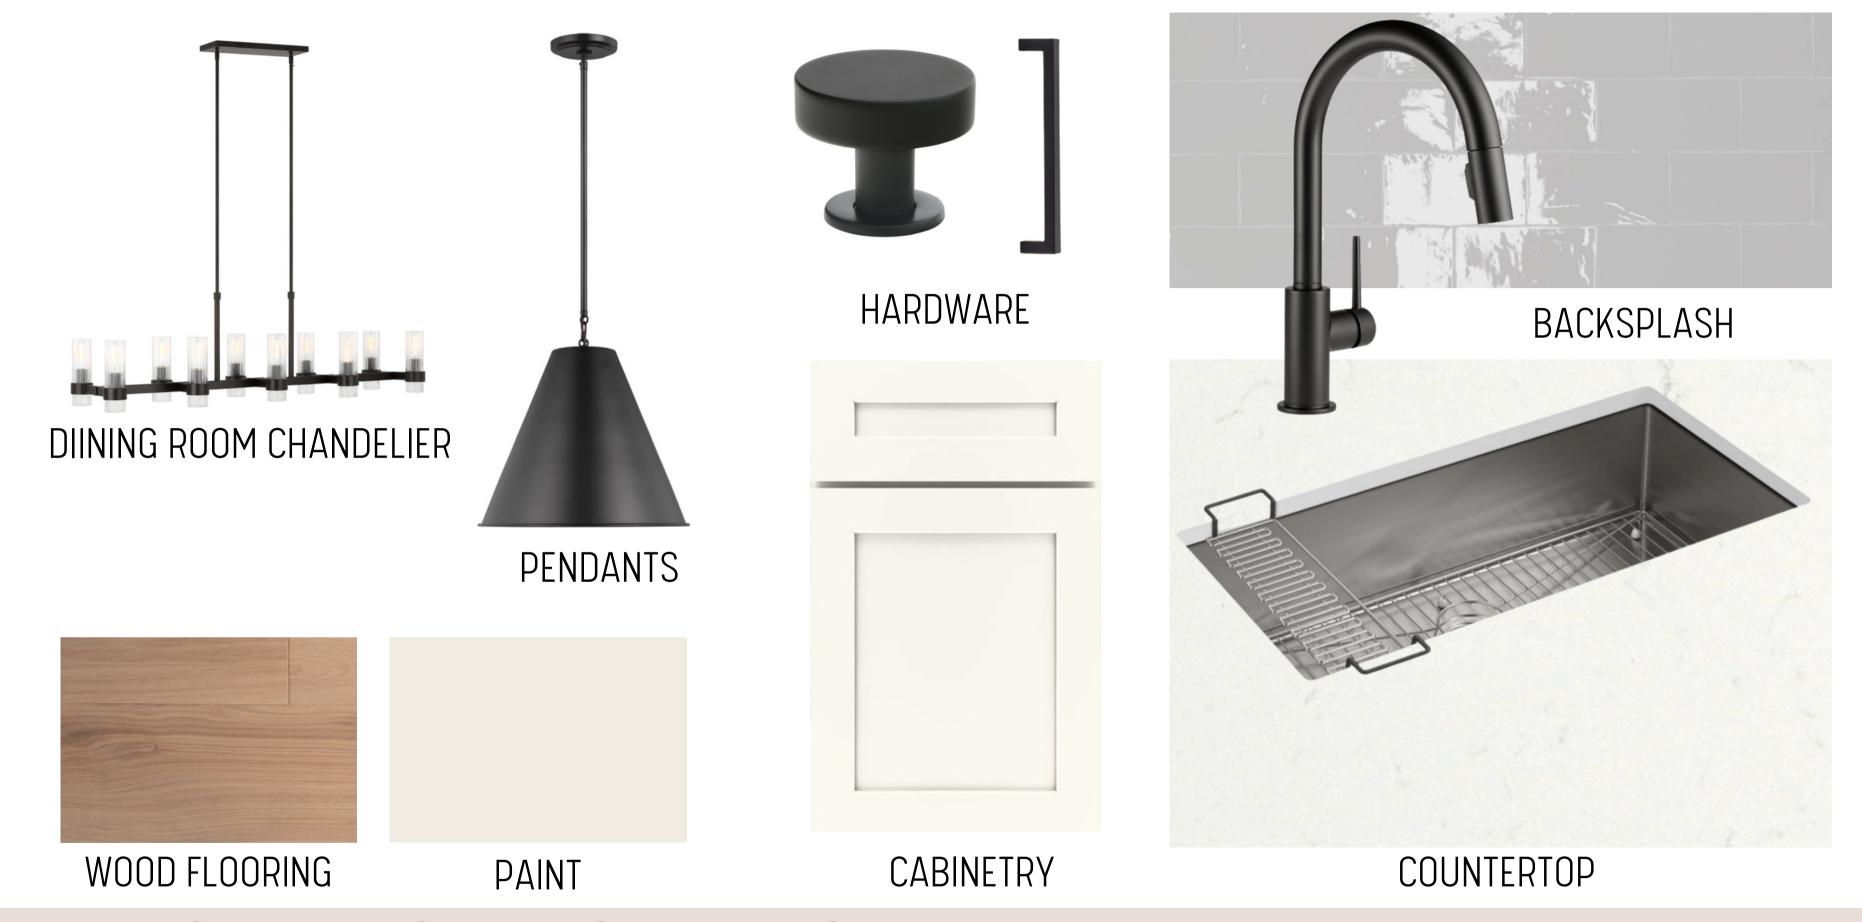

#### INTERIOR- STUDY

INTERIOR- KITCHEN & DINING

DISHWASHER

REFRIDGERATOR

WASHER & DRYER

## INTERIOR- KITCHEN APPLIANCES

FIREPLACE TILE SURROUND

FIREPLACE EXAMPLE IMAGE

WOOD FLOORING