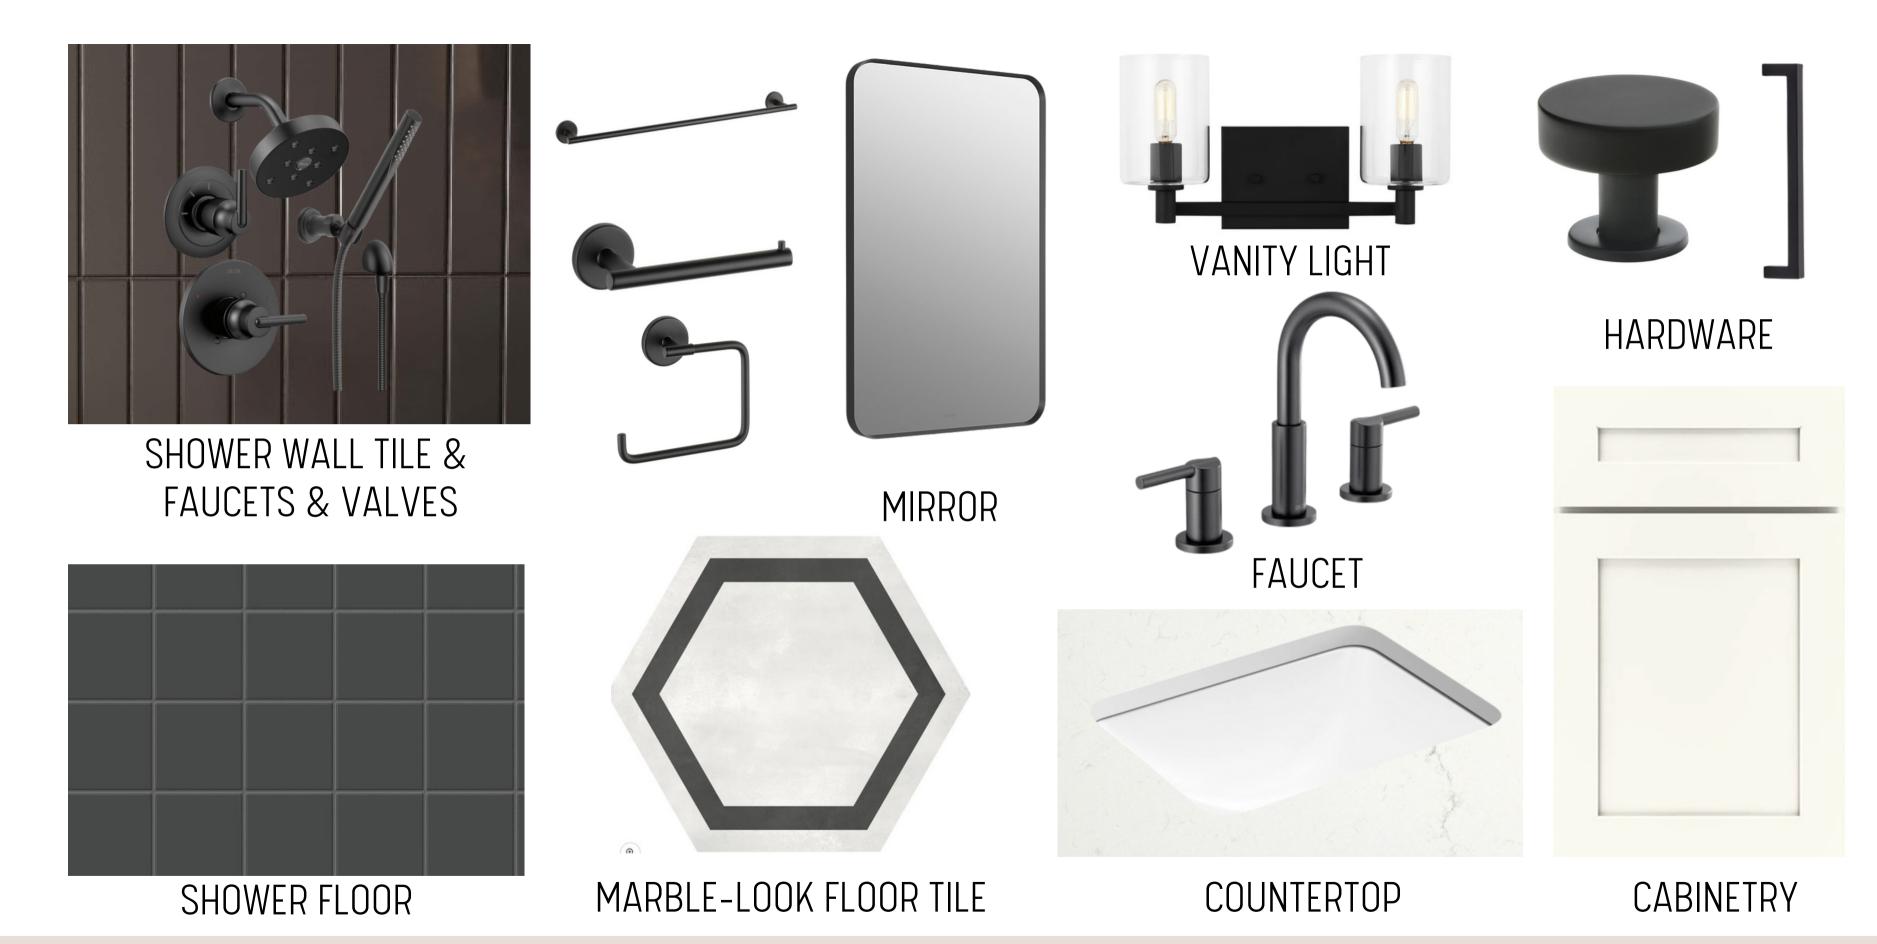

# 333 NORTH CASTELL

Rochester, Michigan









EXTERIOR RENDERINGS (NOT FINAL)





TRIM COLOR (WHITE)







**ACCENT PAINT** 

#### EXTERIOR FINISH SELECTIONS



#### EXTERIOR FIXTURE SELECTIONS



INTERIOR- FOYER & STAIRS



## INTERIOR- POWDER



FLUSH MOUNT LIGHT FIXTURE





GLASS FRENCH DOOR



WOOD FLOORING





WALL TRIM INSPIRATION

#### INTERIOR- STUDY



INTERIOR- KITCHEN & DINING













DISHWASHER



REFRIDGERATOR



WASHER & DRYER

## INTERIOR- KITCHEN APPLIANCES







FIREPLACE TILE SURROUND







FIREPLACE EXAMPLE IMAGE

WOOD FLOORING

#### INTERIOR- FAMILY ROOM









BACK DOOR



WOOD BUILT-IN BENCH INSPIRATIONAL IMAGE

# INTERIOR- MUDROOM



#### INTERIOR- PRIMARY BATH



# INTERIOR-BATH 2 & 3



#### INTERIOR- BASEMENT BATH