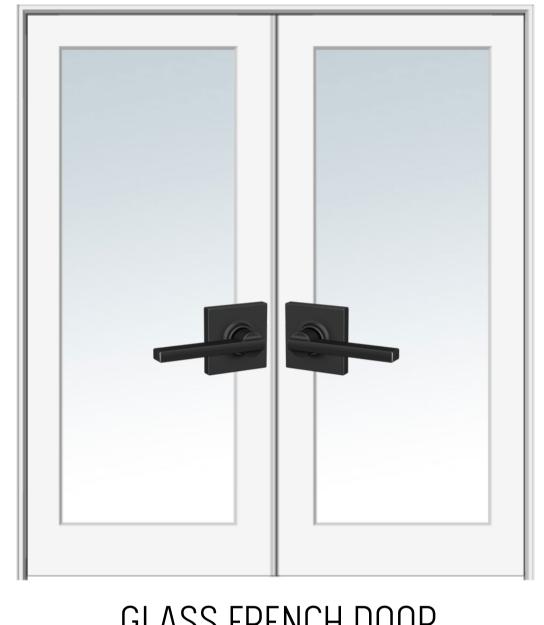

## INTERIOR- POWDER

FLUSH MOUNT LIGHT FIXTURE

GLASS FRENCH DOOR

WOOD FLOORING

WALL TRIM INSPIRATION