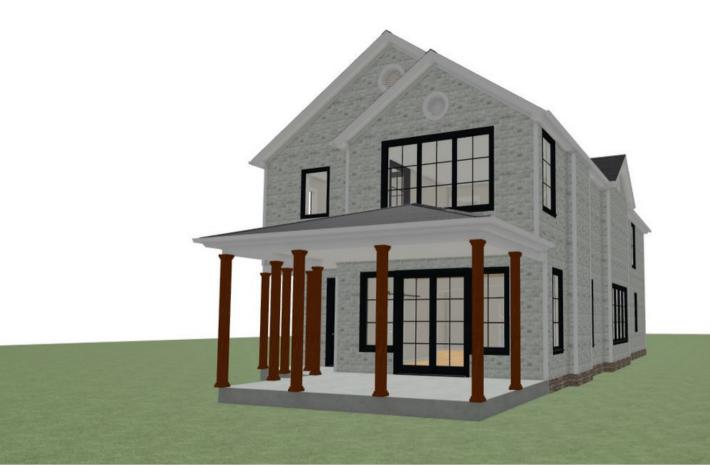

# 333 NORTH CASTELL

Rochester, Michigan

EXTERIOR RENDERINGS (NOT FINAL)

TRIM COLOR (WHITE)

**ACCENT PAINT** 