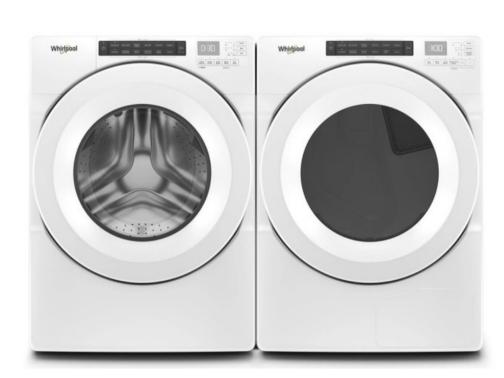

#### INTERIOR- STUDY

INTERIOR- KITCHEN & DINING

DISHWASHER

REFRIDGERATOR

WASHER & DRYER

## INTERIOR- KITCHEN APPLIANCES

FIREPLACE TILE SURROUND

FIREPLACE EXAMPLE IMAGE

WOOD FLOORING