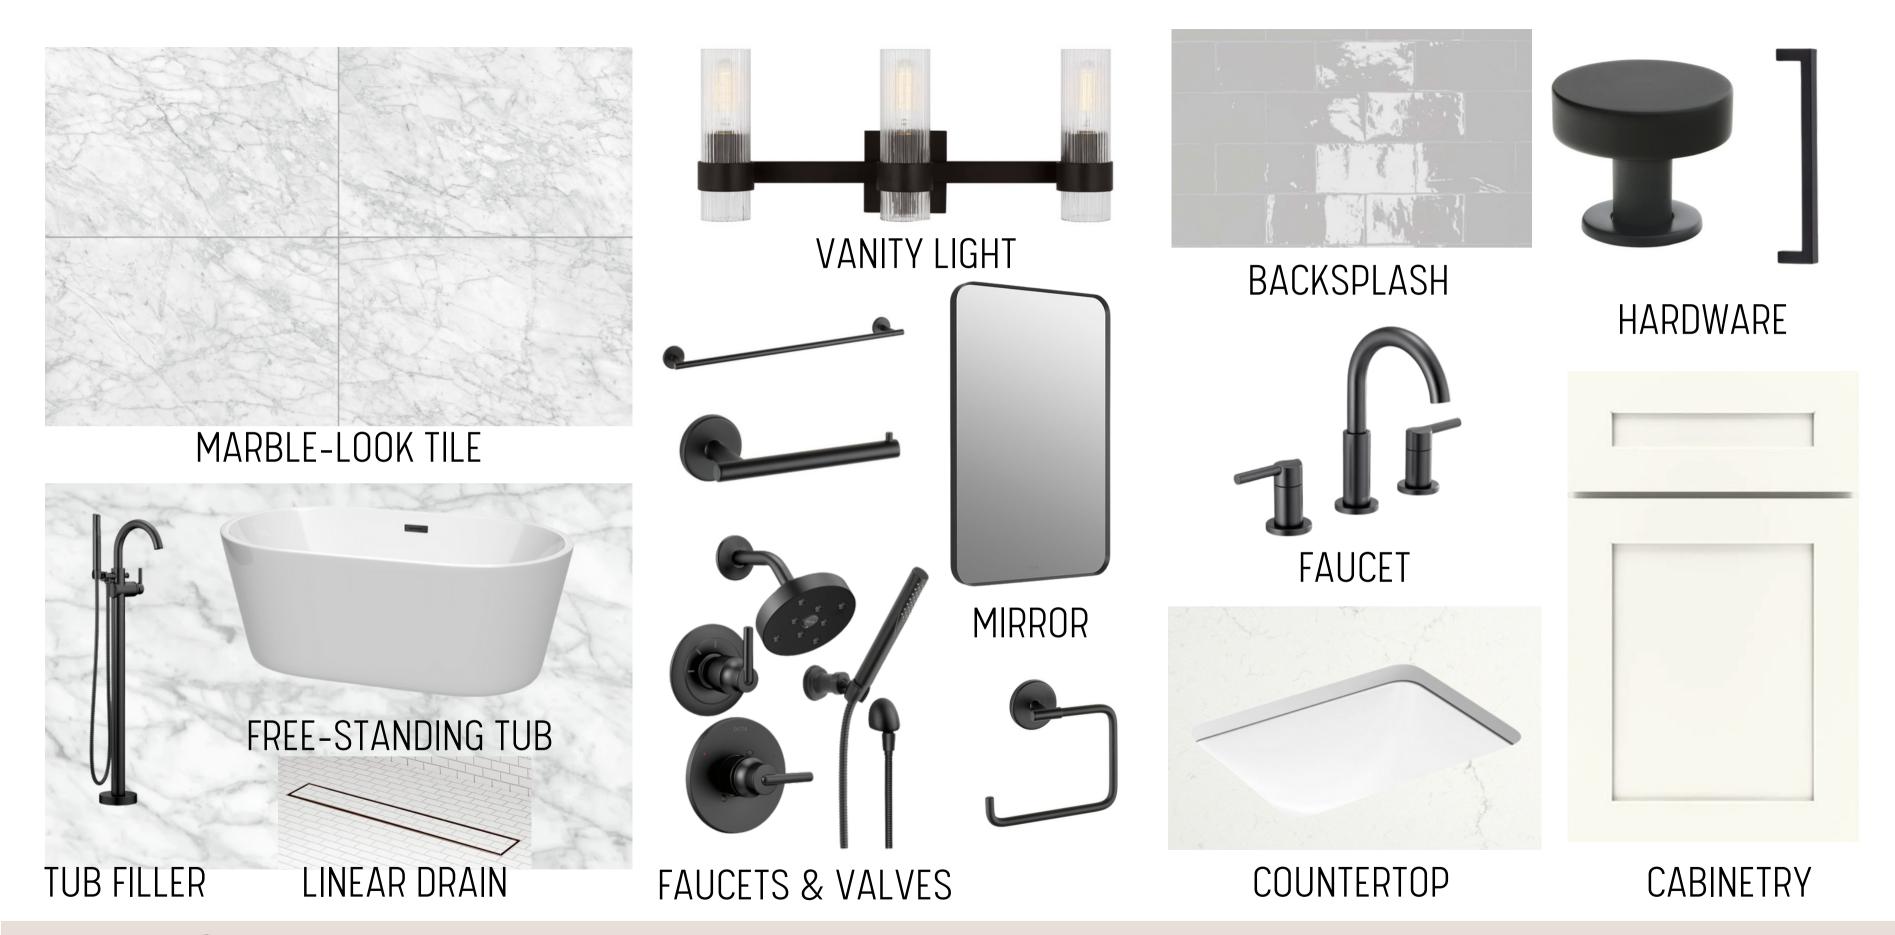

# 333 NORTH CASTELL

Rochester, Michigan









EXTERIOR RENDERINGS (NOT FINAL)





TRIM COLOR (WHITE)







**ACCENT PAINT** 

#### EXTERIOR FINISH SELECTIONS



#### EXTERIOR FIXTURE SELECTIONS



INTERIOR- FOYER & STAIRS



## INTERIOR- POWDER



FLUSH MOUNT LIGHT FIXTURE





GLASS FRENCH DOOR



WOOD FLOORING





WALL TRIM INSPIRATION

#### INTERIOR- STUDY



INTERIOR- KITCHEN & DINING













DISHWASHER



REFRIDGERATOR



WASHER & DRYER

## INTERIOR- KITCHEN APPLIANCES







FIREPLACE TILE SURROUND







FIREPLACE EXAMPLE IMAGE

WOOD FLOORING

#### INTERIOR- FAMILY ROOM









BACK DOOR



WOOD BUILT-IN BENCH INSPIRATIONAL IMAGE

# INTERIOR- MUDROOM



#### INTERIOR- PRIMARY BATH



# INTERIOR-BATH 2 & 3



#### INTERIOR- BASEMENT BATH