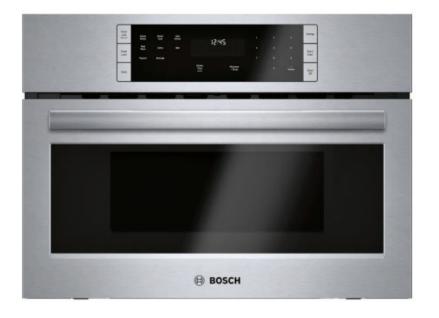

## INTERIOR- KITCHEN APPLIANCES

FIREPLACE TILE SURROUND

FIREPLACE EXAMPLE IMAGE

WOOD FLOORING