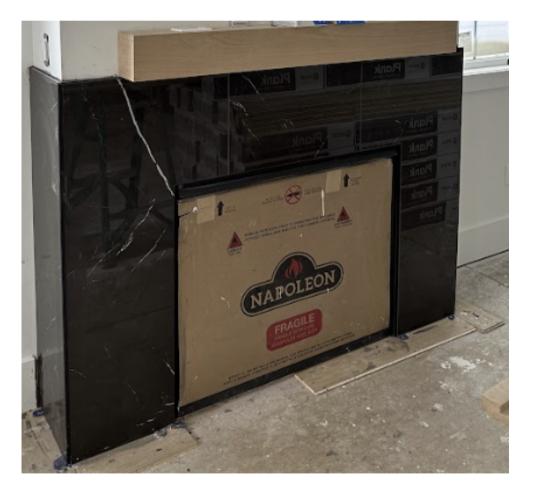

## INTERIOR- KITCHEN APPLIANCES

FIREPLACE TILE SURROUND

FIREPLACE EXAMPLE IMAGE

WOOD FLOORING

#### INTERIOR- FAMILY ROOM

BACK DOOR

WOOD BUILT-IN BENCH INSPIRATIONAL IMAGE