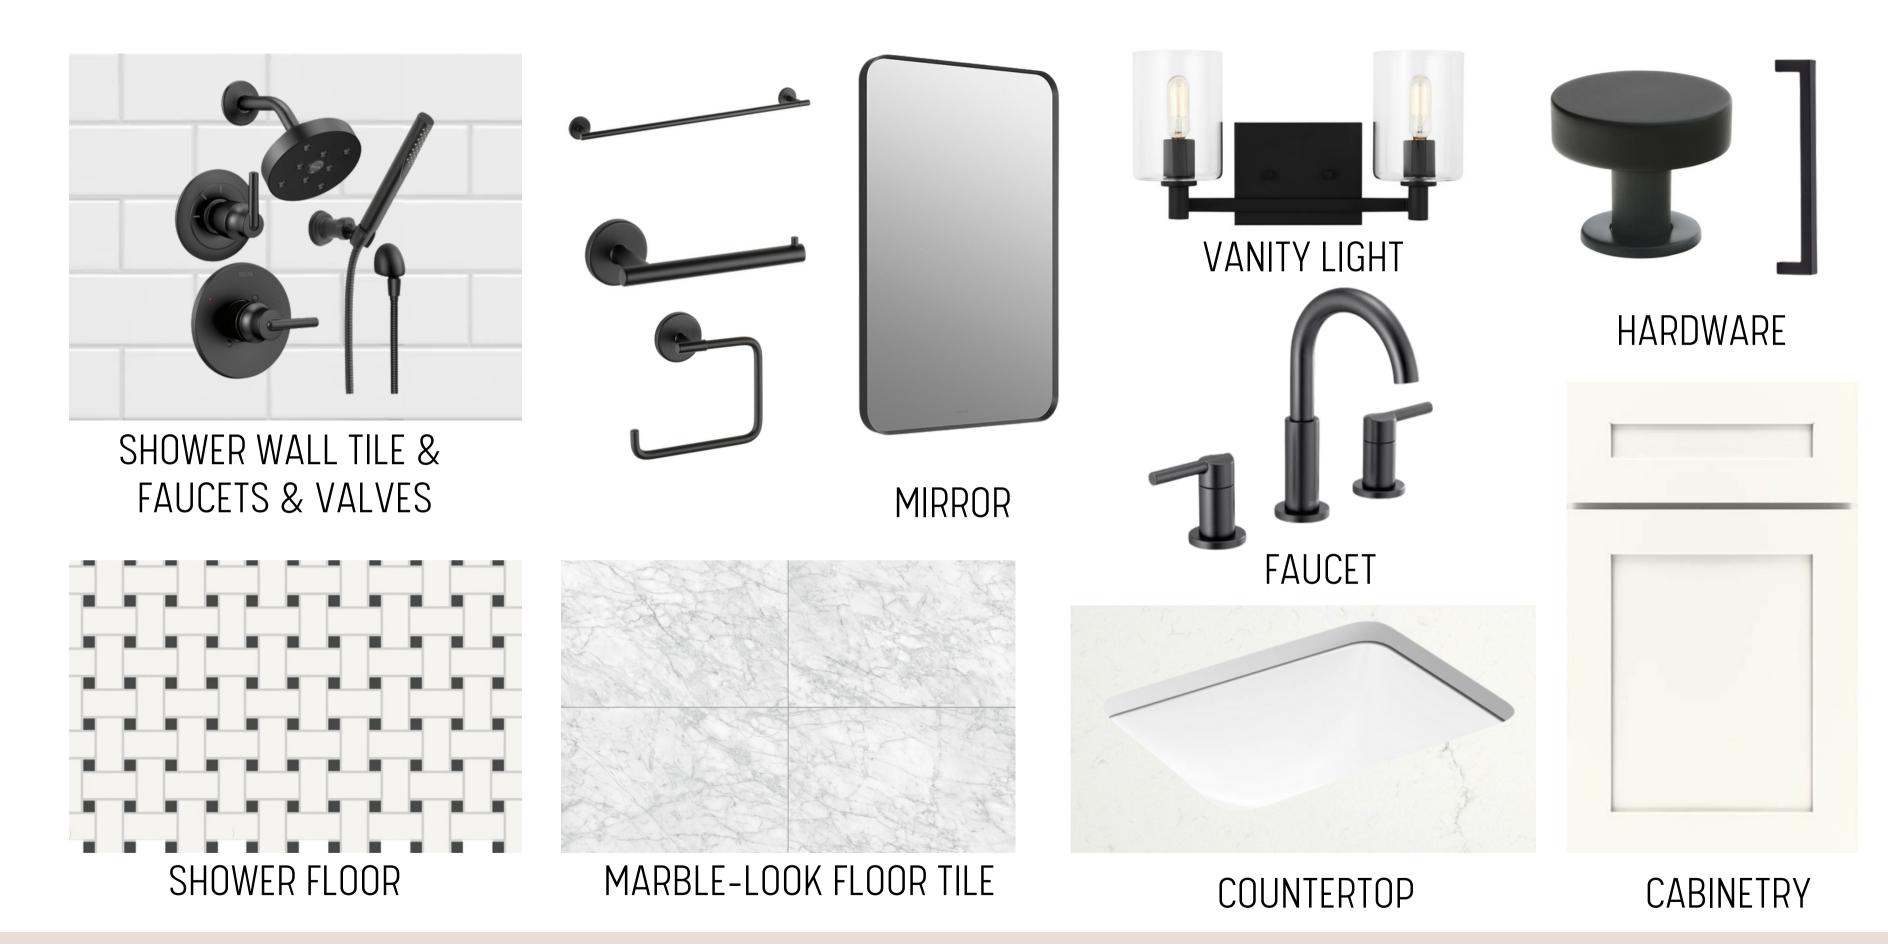

# 333 NORTH CASTELL

Rochester, Michigan









EXTERIOR RENDERINGS (NOT FINAL)





TRIM COLOR (WHITE)







**ACCENT PAINT** 

#### EXTERIOR FINISH SELECTIONS



#### EXTERIOR FIXTURE SELECTIONS



INTERIOR- FOYER & STAIRS



## INTERIOR- POWDER



FLUSH MOUNT LIGHT FIXTURE





GLASS FRENCH DOOR



WOOD FLOORING





WALL TRIM INSPIRATION

#### INTERIOR- STUDY



INTERIOR- KITCHEN & DINING













DISHWASHER



REFRIDGERATOR



WASHER & DRYER

## INTERIOR- KITCHEN APPLIANCES







FIREPLACE TILE SURROUND







FIREPLACE EXAMPLE IMAGE

WOOD FLOORING

#### INTERIOR- FAMILY ROOM









BACK DOOR



WOOD BUILT-IN BENCH INSPIRATIONAL IMAGE

# INTERIOR- MUDROOM



#### INTERIOR- PRIMARY BATH



# INTERIOR-BATH 2 & 3



#### INTERIOR- BASEMENT BATH