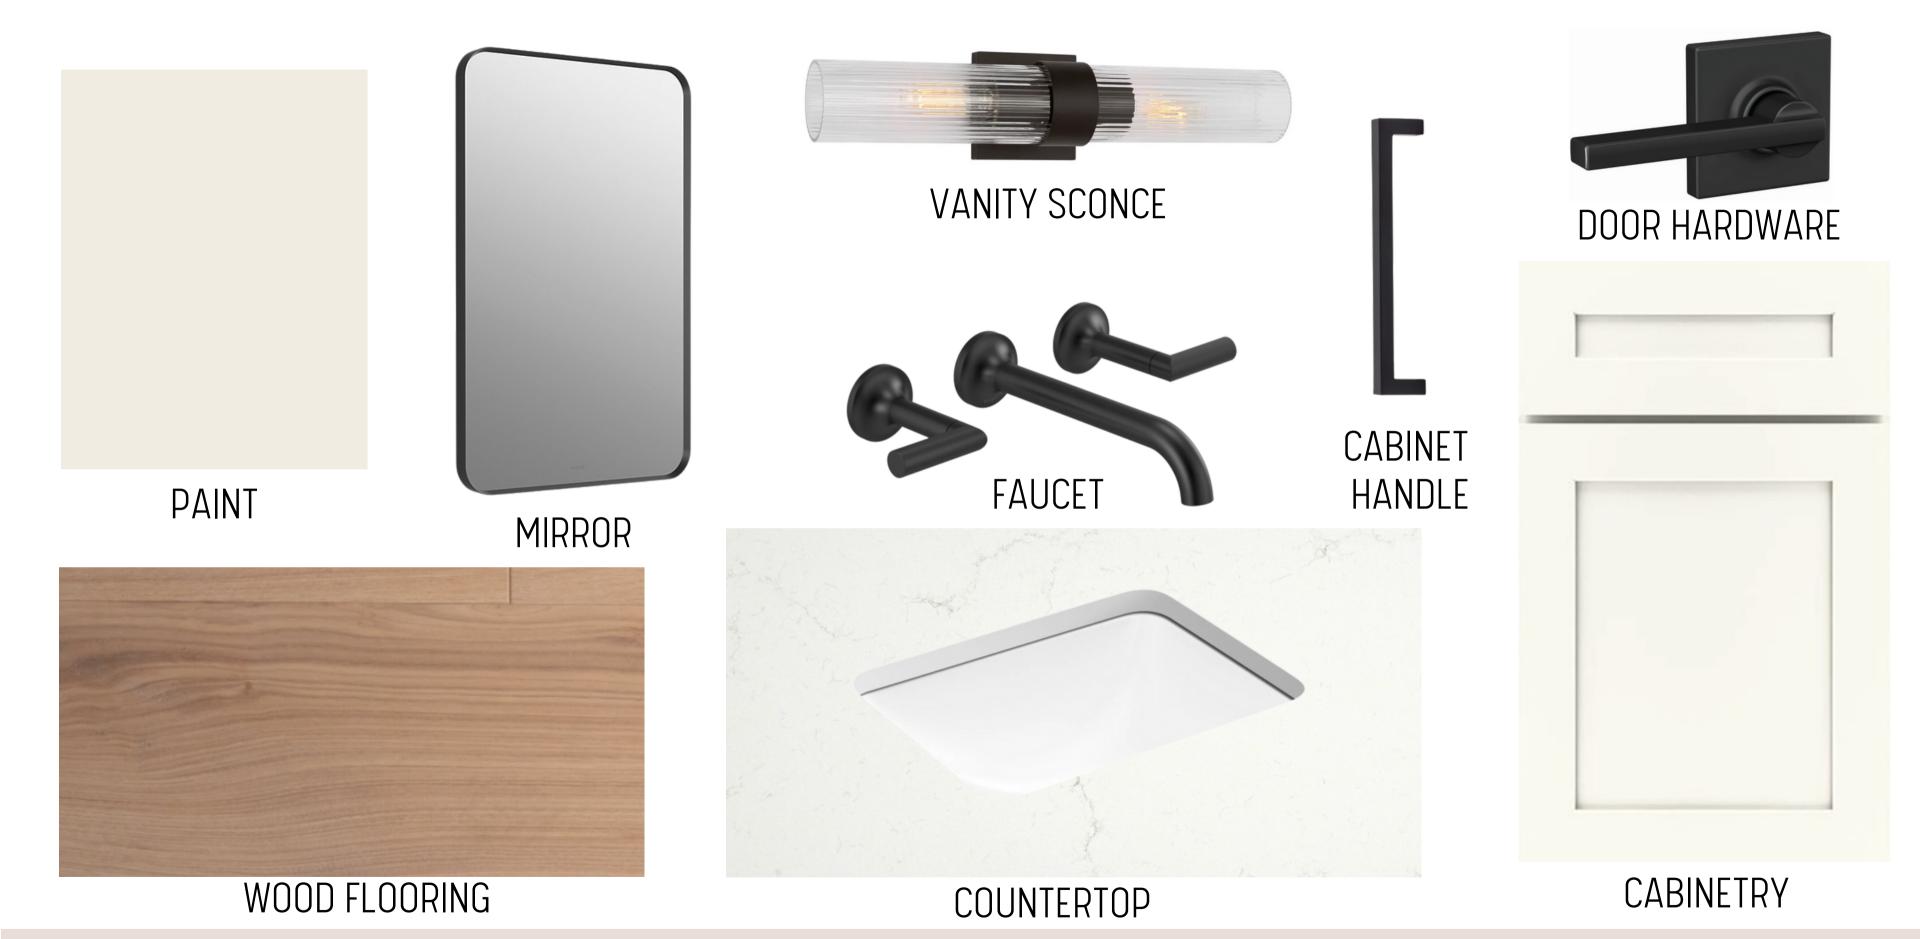

## INTERIOR- POWDER

FLUSH MOUNT LIGHT FIXTURE

GLASS FRENCH DOOR

WOOD FLOORING

WALL TRIM INSPIRATION