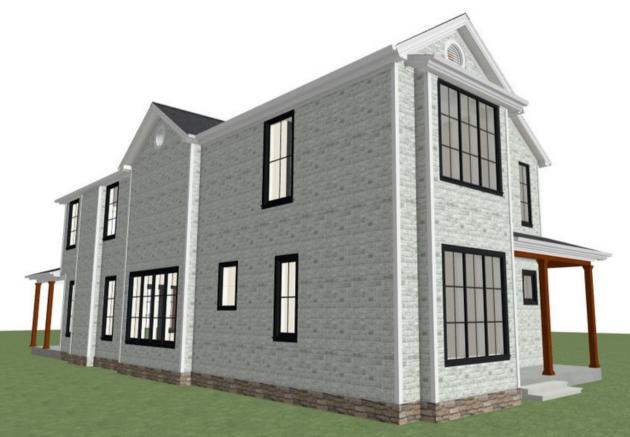

# 333 NORTH CASTELL

Rochester, Michigan

EXTERIOR RENDERINGS (NOT FINAL)

TRIM COLOR (WHITE)

**ACCENT PAINT** 