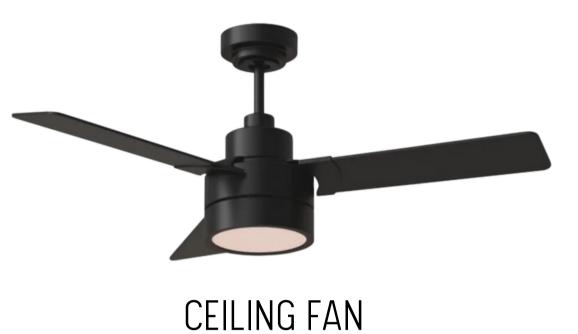

# 333 NORTH CASTELL

Rochester, Michigan









EXTERIOR RENDERINGS (NOT FINAL)





TRIM COLOR (WHITE)







**ACCENT PAINT** 

#### EXTERIOR FINISH SELECTIONS



#### EXTERIOR FIXTURE SELECTIONS



INTERIOR- FOYER & STAIRS



## INTERIOR- POWDER



FLUSH MOUNT LIGHT FIXTURE





GLASS FRENCH DOOR



WOOD FLOORING





WALL TRIM INSPIRATION

#### INTERIOR- STUDY



INTERIOR- KITCHEN & DINING













DISHWASHER



REFRIDGERATOR



WASHER & DRYER

## INTERIOR- KITCHEN APPLIANCES







FIREPLACE TILE SURROUND







FIREPLACE EXAMPLE IMAGE

WOOD FLOORING

#### INTERIOR- FAMILY ROOM









BACK DOOR



WOOD BUILT-IN BENCH INSPIRATIONAL IMAGE

# INTERIOR- MUDROOM



#### INTERIOR- PRIMARY BATH



# INTERIOR-BATH 2 & 3



#### INTERIOR- BASEMENT BATH