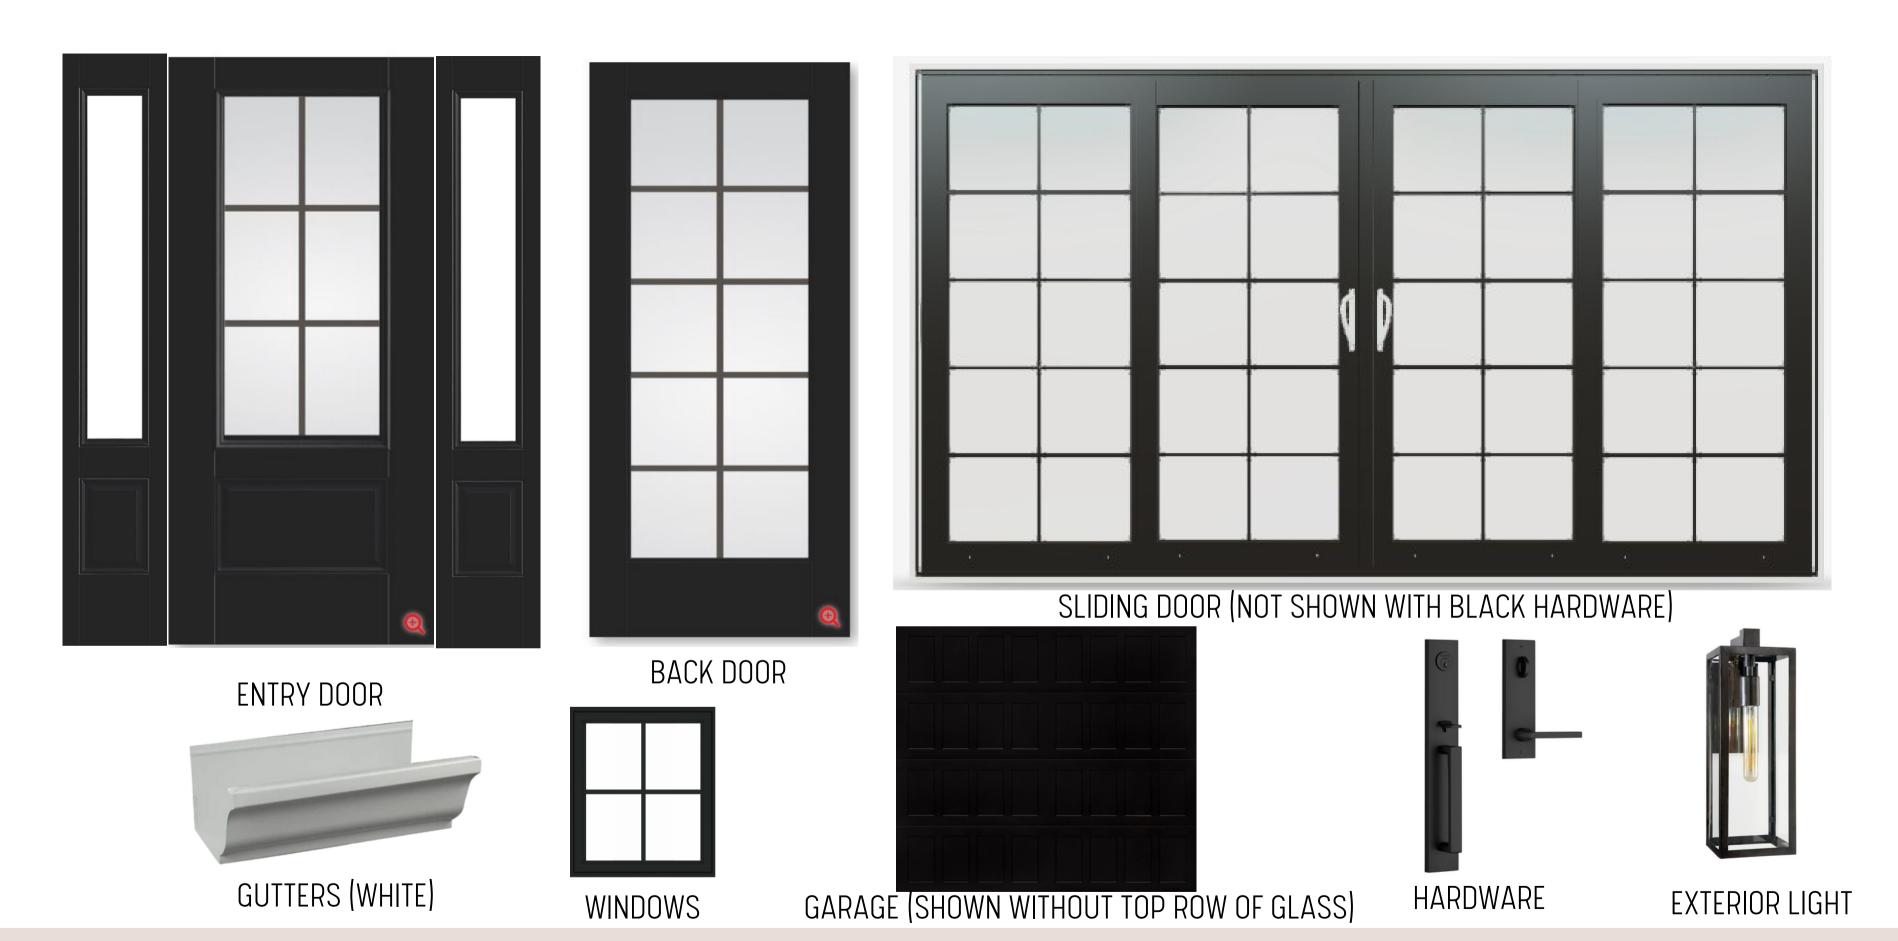

# 333 NORTH CASTELL

Rochester, Michigan









EXTERIOR RENDERINGS (NOT FINAL)





TRIM COLOR (WHITE)







**ACCENT PAINT** 

#### EXTERIOR FINISH SELECTIONS



#### EXTERIOR FIXTURE SELECTIONS



INTERIOR- FOYER & STAIRS



## INTERIOR- POWDER



FLUSH MOUNT LIGHT FIXTURE





GLASS FRENCH DOOR



WOOD FLOORING





WALL TRIM INSPIRATION

#### INTERIOR- STUDY



INTERIOR- KITCHEN & DINING













DISHWASHER



REFRIDGERATOR



WASHER & DRYER

## INTERIOR- KITCHEN APPLIANCES







FIREPLACE TILE SURROUND







FIREPLACE EXAMPLE IMAGE

WOOD FLOORING

#### INTERIOR- FAMILY ROOM









BACK DOOR



WOOD BUILT-IN BENCH INSPIRATIONAL IMAGE

# INTERIOR- MUDROOM



#### INTERIOR- PRIMARY BATH



# INTERIOR-BATH 2 & 3



#### INTERIOR- BASEMENT BATH