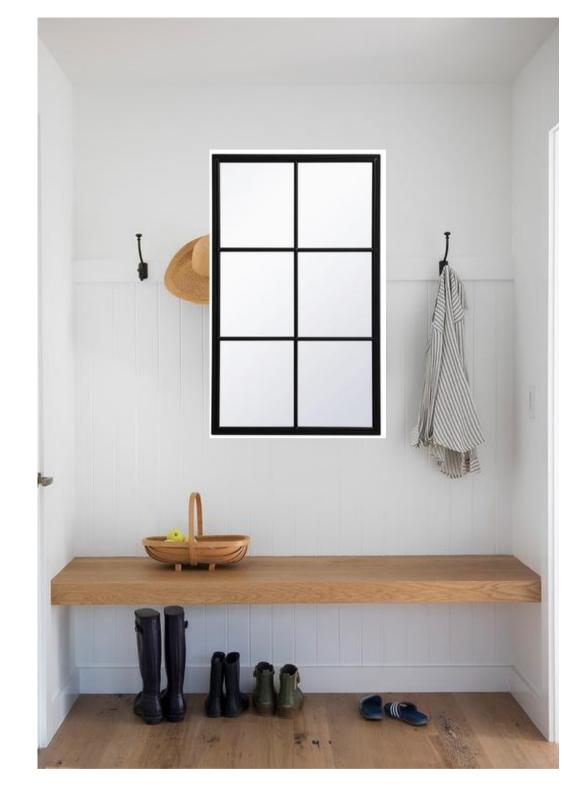

# 333 NORTH CASTELL

Rochester, Michigan









EXTERIOR RENDERINGS (NOT FINAL)





TRIM COLOR (WHITE)







**ACCENT PAINT** 

#### EXTERIOR FINISH SELECTIONS



#### EXTERIOR FIXTURE SELECTIONS



INTERIOR- FOYER & STAIRS



## INTERIOR- POWDER



FLUSH MOUNT LIGHT FIXTURE





GLASS FRENCH DOOR



WOOD FLOORING





WALL TRIM INSPIRATION

#### INTERIOR- STUDY



INTERIOR- KITCHEN & DINING













DISHWASHER



REFRIDGERATOR



WASHER & DRYER

## INTERIOR- KITCHEN APPLIANCES







FIREPLACE TILE SURROUND







FIREPLACE EXAMPLE IMAGE

WOOD FLOORING

#### INTERIOR- FAMILY ROOM









BACK DOOR



WOOD BUILT-IN BENCH INSPIRATIONAL IMAGE

# INTERIOR- MUDROOM



#### INTERIOR- PRIMARY BATH



# INTERIOR-BATH 2 & 3



#### INTERIOR- BASEMENT BATH