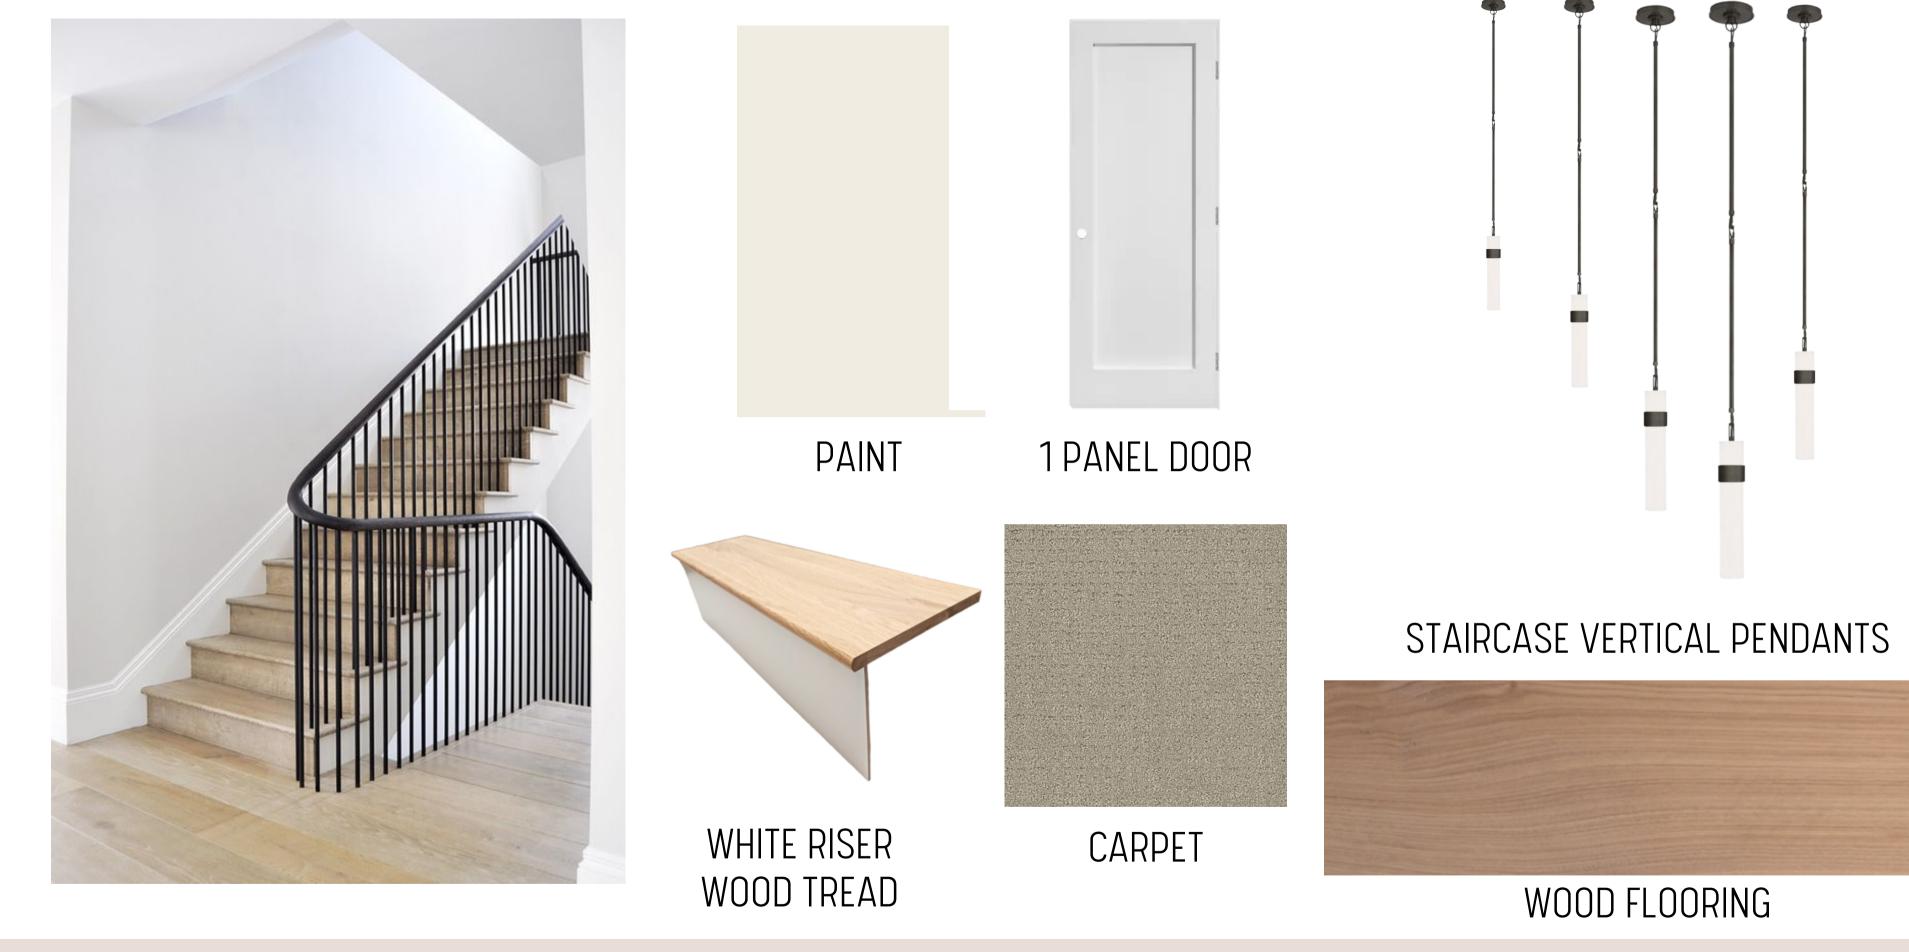

# 333 NORTH CASTELL

Rochester, Michigan









EXTERIOR RENDERINGS (NOT FINAL)





TRIM COLOR (WHITE)







**ACCENT PAINT** 

#### EXTERIOR FINISH SELECTIONS



#### EXTERIOR FIXTURE SELECTIONS



INTERIOR- FOYER & STAIRS



## INTERIOR- POWDER



FLUSH MOUNT LIGHT FIXTURE





GLASS FRENCH DOOR



WOOD FLOORING





WALL TRIM INSPIRATION

#### INTERIOR- STUDY



INTERIOR- KITCHEN & DINING













DISHWASHER



REFRIDGERATOR



WASHER & DRYER

## INTERIOR- KITCHEN APPLIANCES







FIREPLACE TILE SURROUND







FIREPLACE EXAMPLE IMAGE

WOOD FLOORING

#### INTERIOR- FAMILY ROOM









BACK DOOR



WOOD BUILT-IN BENCH INSPIRATIONAL IMAGE

# INTERIOR- MUDROOM



#### INTERIOR- PRIMARY BATH



# INTERIOR-BATH 2 & 3



#### INTERIOR- BASEMENT BATH