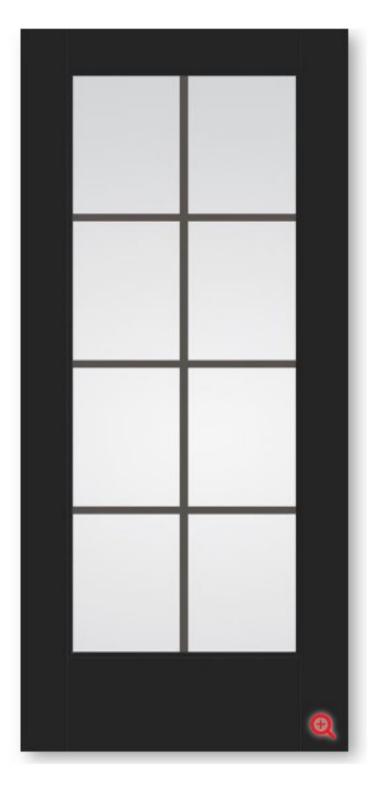

## INTERIOR- POWDER

FLUSH MOUNT LIGHT FIXTURE

GLASS FRENCH DOOR

WOOD FLOORING

WALL TRIM INSPIRATION