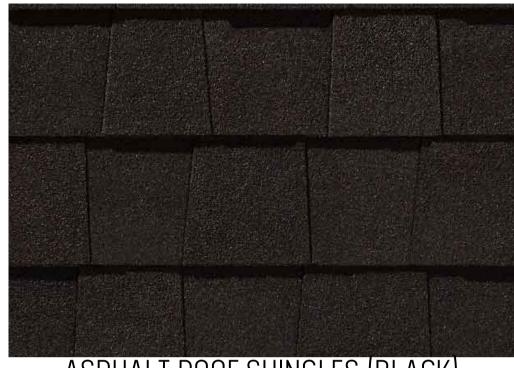

# REAR RENDERING

STANDING SEAM METAL ROOF (BLACK)

ASPHALT ROOF SHINGLES (BLACK)

COMPOSITE CEDAR SHAKE PAINTED CHARCOAL & WHITE

BRICK