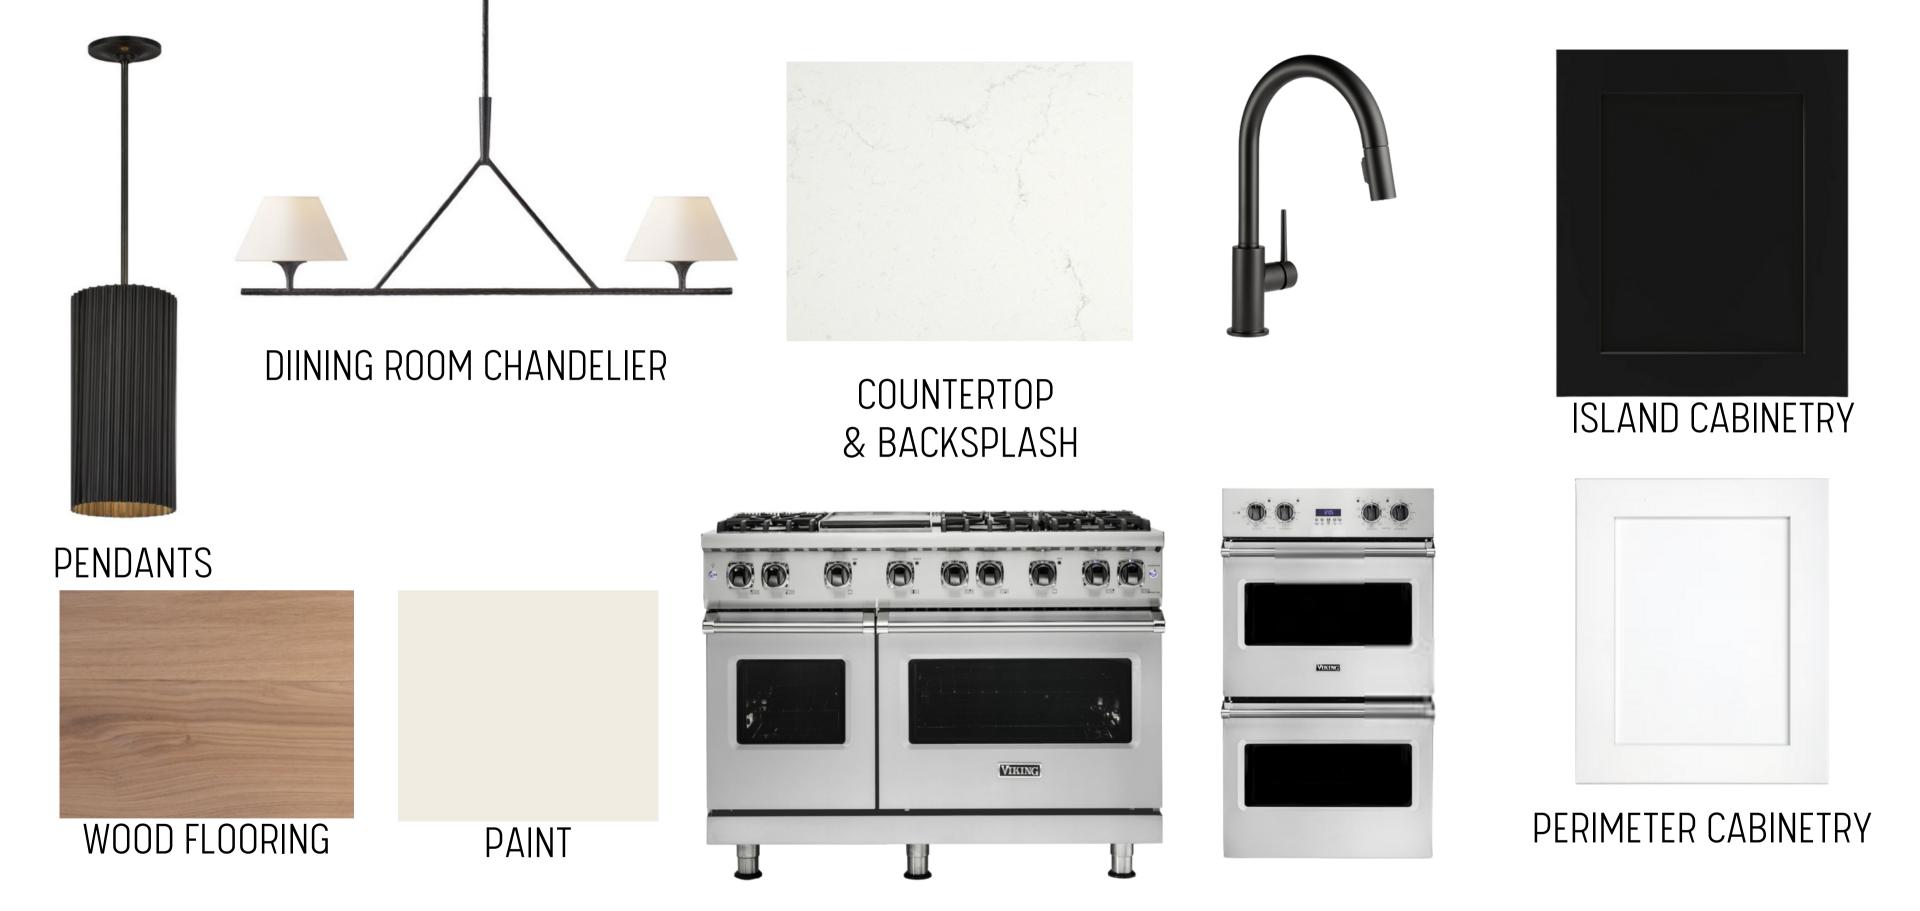

# REAR RENDERING



STANDING SEAM METAL ROOF (BLACK)



ASPHALT ROOF SHINGLES (BLACK)





COMPOSITE CEDAR SHAKE PAINTED CHARCOAL & WHITE



BRICK

## EXTERIOR FINISH SELECTIONS



ENTRY DOOR)



REFERENCE SWATCH (POSTS ON FRONT PORCH TO BE THE SAME WOOD STAIN)



GARAGE (SHOWN WITHOUT TOP ROW OF GLASS)



#### EXTERIOR FIXTURE SELECTIONS



FOYER & STAIRS



### POWDER



LIBRARY SCONCES



WOOD FLOORING



PAINT



INSPIRATIONAL IMAGE





## KITCHEN & DINING



## KITCHEN



## KITCHEN



SLIDING DOOR





LIMESTONE LOOK FIREPLACE TILE



INSPIRATIONAL IMAGE

### FAMILY ROOM



FAMILY ROOM



## MUDROOM





INSPIRATIONAL IMAGE

#### PRIMARY BEDROOM & BATH



BATH 2 & 3



# THIRD FLOOR BATH