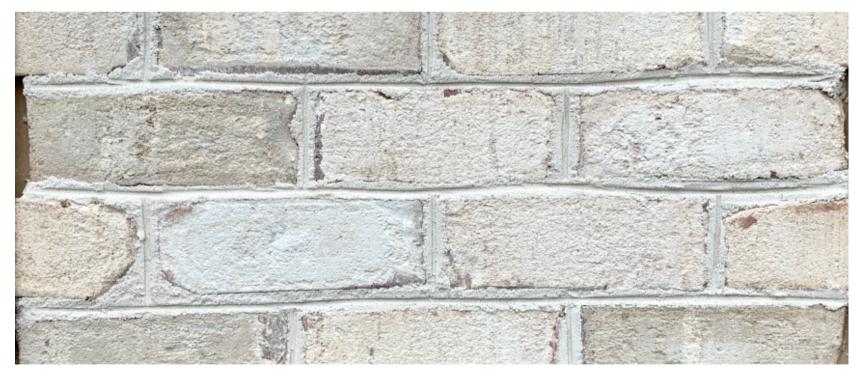

# REAR RENDERING

STANDING SEAM METAL ROOF (BLACK)

ASPHALT ROOF SHINGLES (BLACK)

COMPOSITE CEDAR SHAKE PAINTED CHARCOAL & WHITE

BRICK