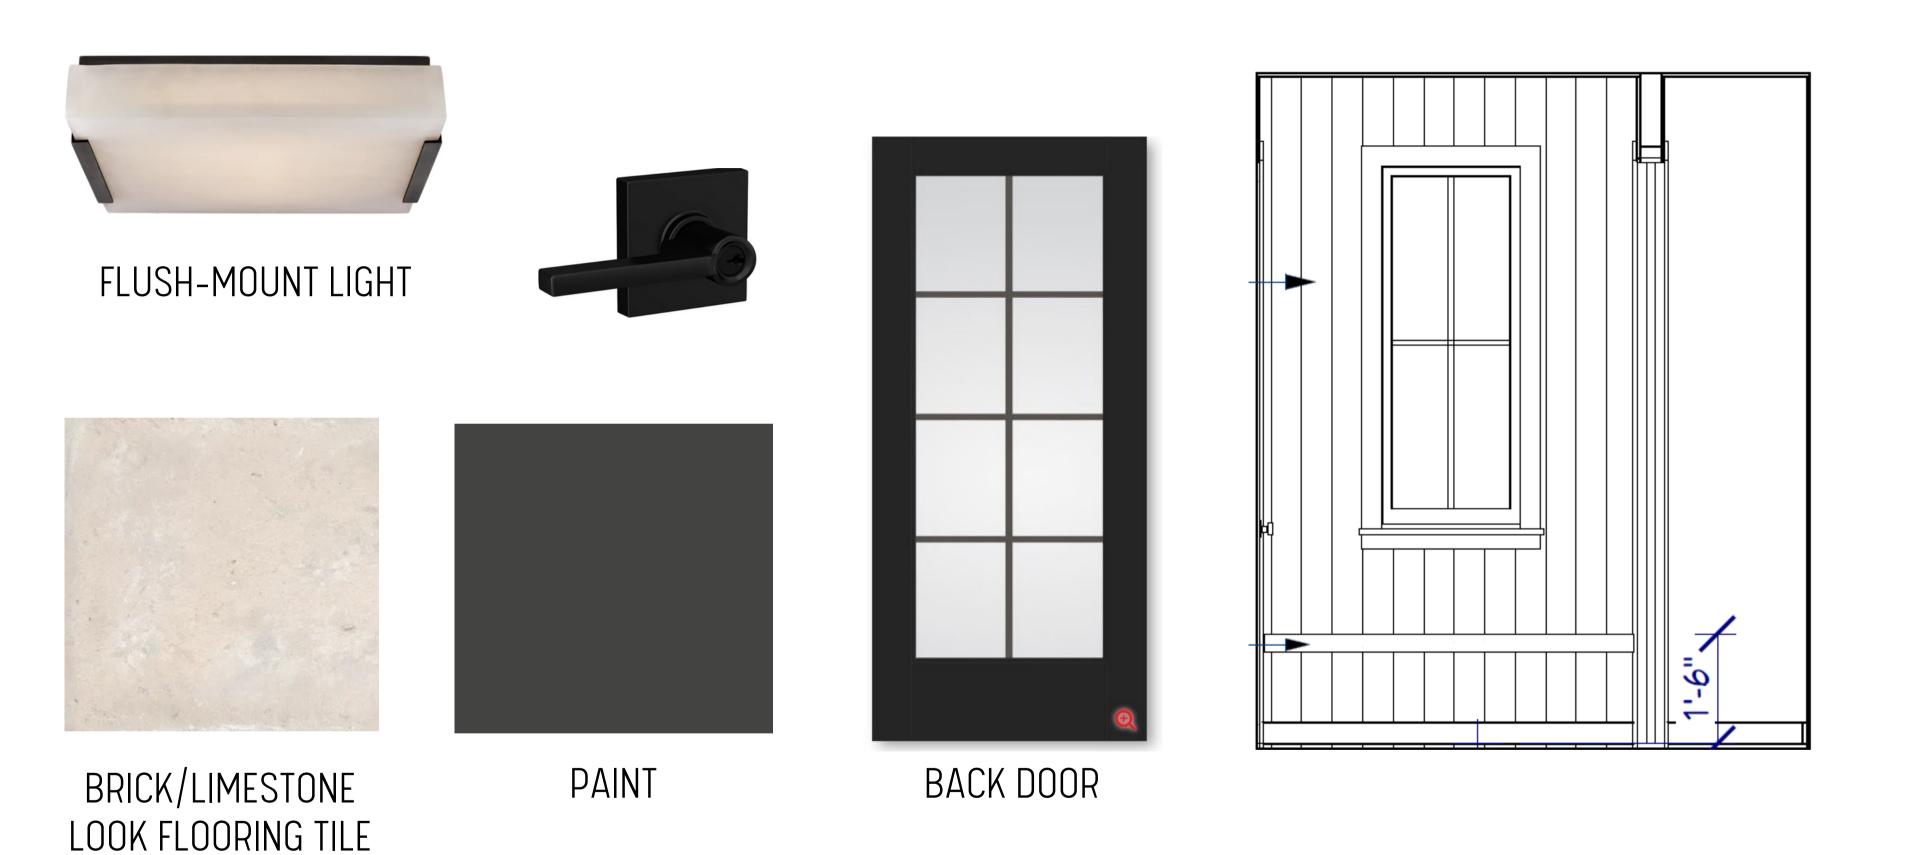

# REAR RENDERING



STANDING SEAM METAL ROOF (BLACK)



ASPHALT ROOF SHINGLES (BLACK)





COMPOSITE CEDAR SHAKE PAINTED CHARCOAL & WHITE



BRICK

## EXTERIOR FINISH SELECTIONS



ENTRY DOOR)



REFERENCE SWATCH (POSTS ON FRONT PORCH TO BE THE SAME WOOD STAIN)



GARAGE (SHOWN WITHOUT TOP ROW OF GLASS)



#### EXTERIOR FIXTURE SELECTIONS



FOYER & STAIRS



### POWDER



LIBRARY SCONCES



WOOD FLOORING



PAINT



INSPIRATIONAL IMAGE





## KITCHEN & DINING



## KITCHEN



## KITCHEN



SLIDING DOOR





LIMESTONE LOOK FIREPLACE TILE



INSPIRATIONAL IMAGE

### FAMILY ROOM



FAMILY ROOM



## MUDROOM





INSPIRATIONAL IMAGE

#### PRIMARY BEDROOM & BATH



BATH 2 & 3



# THIRD FLOOR BATH