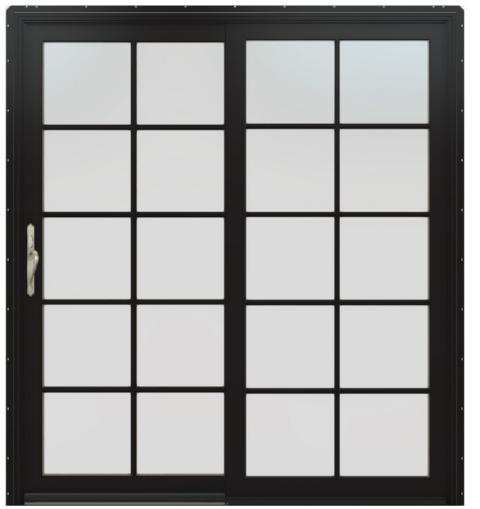

# REAR RENDERING



STANDING SEAM METAL ROOF (BLACK)



ASPHALT ROOF SHINGLES (BLACK)





COMPOSITE CEDAR SHAKE PAINTED CHARCOAL & WHITE



BRICK

## EXTERIOR FINISH SELECTIONS



ENTRY DOOR)



REFERENCE SWATCH (POSTS ON FRONT PORCH TO BE THE SAME WOOD STAIN)



GARAGE (SHOWN WITHOUT TOP ROW OF GLASS)



#### EXTERIOR FIXTURE SELECTIONS



FOYER & STAIRS



### POWDER



LIBRARY SCONCES



WOOD FLOORING



PAINT



INSPIRATIONAL IMAGE





## KITCHEN & DINING



## KITCHEN



## KITCHEN



SLIDING DOOR





LIMESTONE LOOK FIREPLACE TILE



INSPIRATIONAL IMAGE

### FAMILY ROOM



FAMILY ROOM



## MUDROOM





INSPIRATIONAL IMAGE

#### PRIMARY BEDROOM & BATH



BATH 2 & 3



# THIRD FLOOR BATH