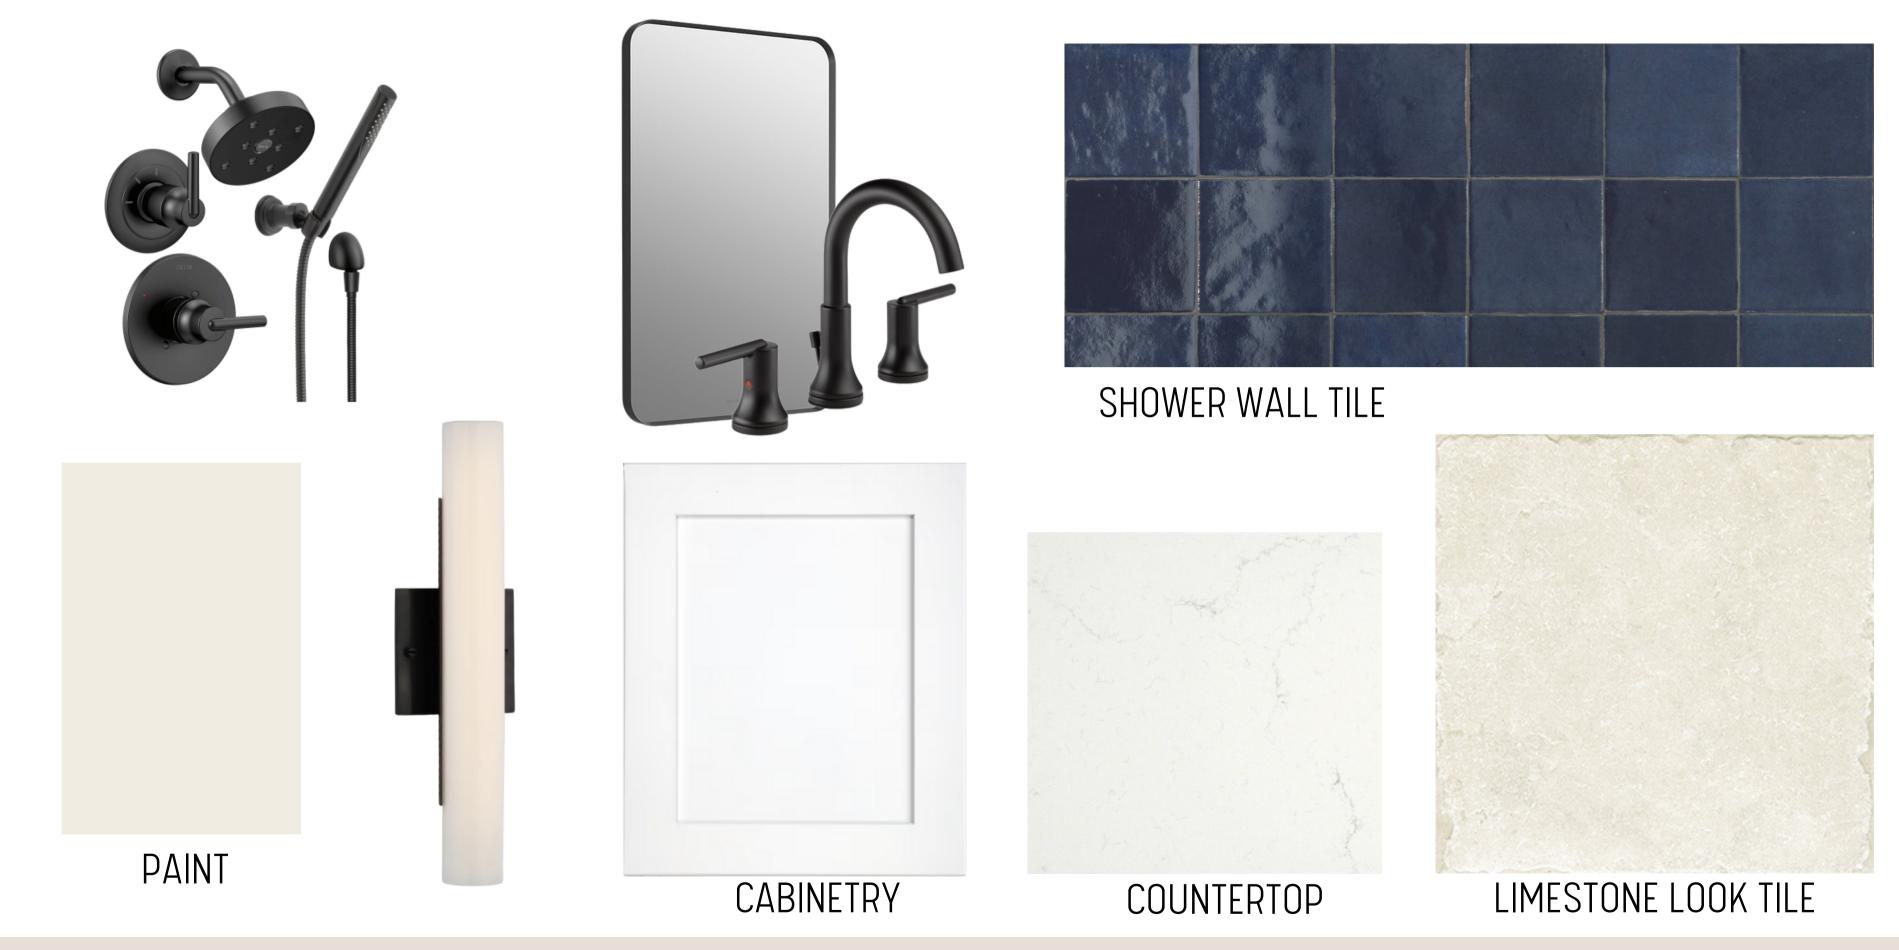

# REAR RENDERING



STANDING SEAM METAL ROOF (BLACK)



ASPHALT ROOF SHINGLES (BLACK)





COMPOSITE CEDAR SHAKE PAINTED CHARCOAL & WHITE



BRICK

## EXTERIOR FINISH SELECTIONS



ENTRY DOOR)



REFERENCE SWATCH (POSTS ON FRONT PORCH TO BE THE SAME WOOD STAIN)



GARAGE (SHOWN WITHOUT TOP ROW OF GLASS)



#### EXTERIOR FIXTURE SELECTIONS



FOYER & STAIRS



### POWDER



LIBRARY SCONCES



WOOD FLOORING



PAINT



INSPIRATIONAL IMAGE





## KITCHEN & DINING



## KITCHEN



## KITCHEN



SLIDING DOOR





LIMESTONE LOOK FIREPLACE TILE



INSPIRATIONAL IMAGE

### FAMILY ROOM



FAMILY ROOM



## MUDROOM





INSPIRATIONAL IMAGE

#### PRIMARY BEDROOM & BATH



BATH 2 & 3



# THIRD FLOOR BATH