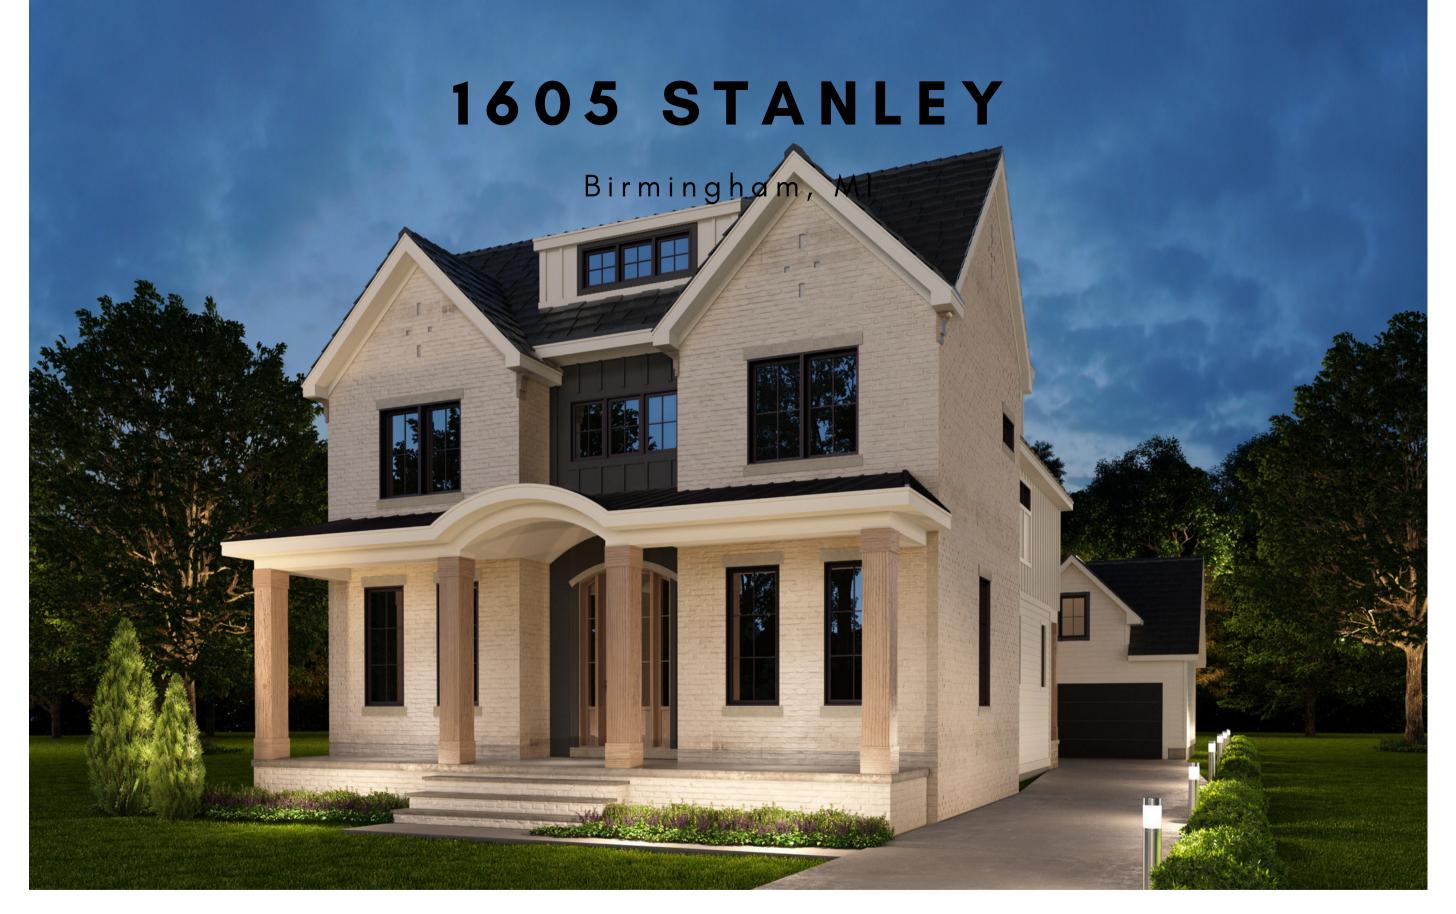

# REAR RENDERING



STANDING SEAM METAL ROOF (BLACK)



ASPHALT ROOF SHINGLES (BLACK)





COMPOSITE CEDAR SHAKE PAINTED CHARCOAL & WHITE



BRICK

## EXTERIOR FINISH SELECTIONS



ENTRY DOOR)



REFERENCE SWATCH (POSTS ON FRONT PORCH TO BE THE SAME WOOD STAIN)



GARAGE (SHOWN WITHOUT TOP ROW OF GLASS)



#### EXTERIOR FIXTURE SELECTIONS



FOYER & STAIRS



### POWDER



LIBRARY SCONCES



WOOD FLOORING



PAINT



INSPIRATIONAL IMAGE





## KITCHEN & DINING



## KITCHEN



## KITCHEN



SLIDING DOOR





LIMESTONE LOOK FIREPLACE TILE



INSPIRATIONAL IMAGE

### FAMILY ROOM



FAMILY ROOM



## MUDROOM





INSPIRATIONAL IMAGE

#### PRIMARY BEDROOM & BATH



BATH 2 & 3



# THIRD FLOOR BATH