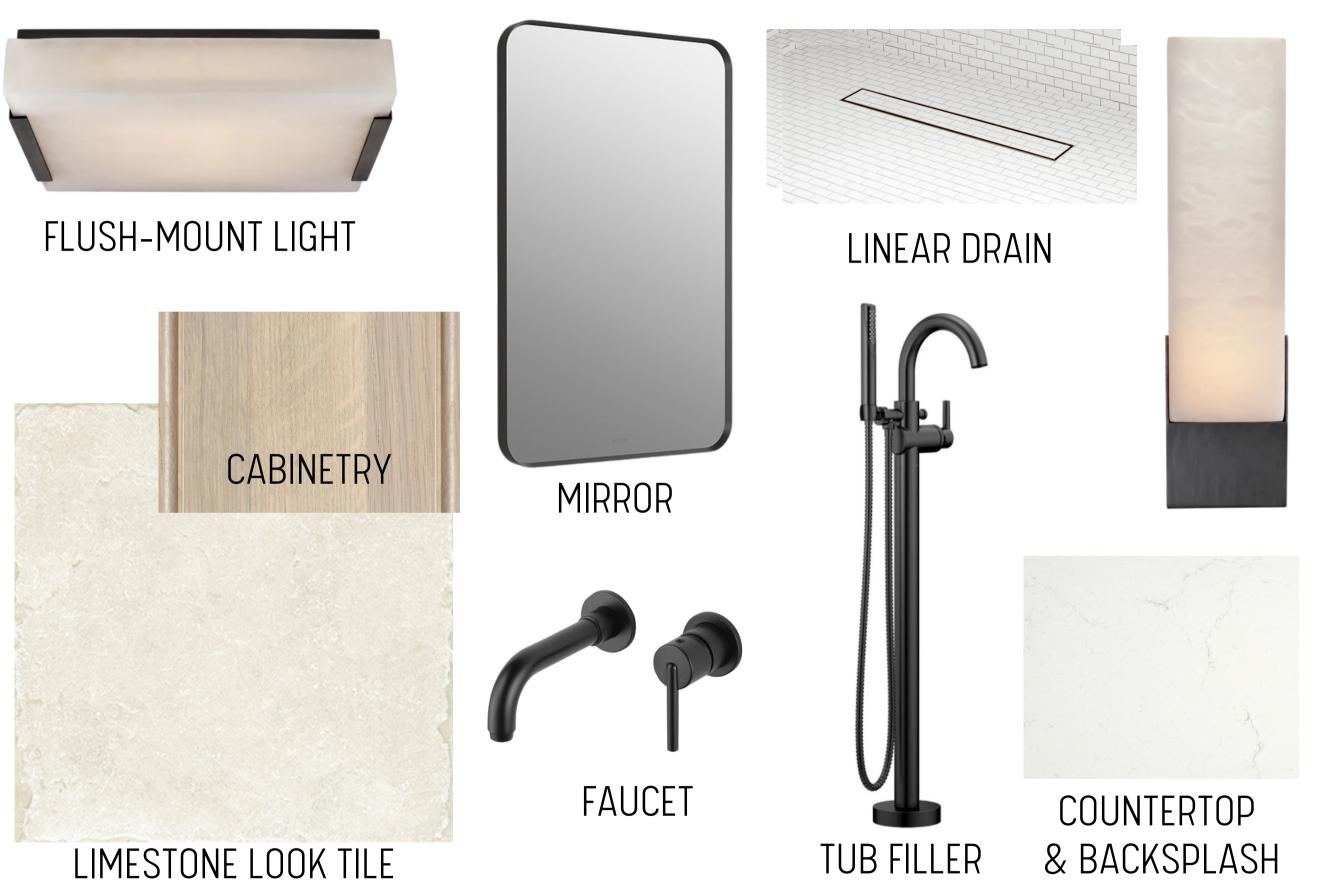

# REAR RENDERING



STANDING SEAM METAL ROOF (BLACK)



ASPHALT ROOF SHINGLES (BLACK)





COMPOSITE CEDAR SHAKE PAINTED CHARCOAL & WHITE



BRICK

## EXTERIOR FINISH SELECTIONS



ENTRY DOOR)



REFERENCE SWATCH (POSTS ON FRONT PORCH TO BE THE SAME WOOD STAIN)



GARAGE (SHOWN WITHOUT TOP ROW OF GLASS)



#### EXTERIOR FIXTURE SELECTIONS



FOYER & STAIRS



### POWDER



LIBRARY SCONCES



WOOD FLOORING



PAINT



INSPIRATIONAL IMAGE





## KITCHEN & DINING



## KITCHEN



## KITCHEN



SLIDING DOOR





LIMESTONE LOOK FIREPLACE TILE



INSPIRATIONAL IMAGE

### FAMILY ROOM



FAMILY ROOM



## MUDROOM





INSPIRATIONAL IMAGE

#### PRIMARY BEDROOM & BATH



BATH 2 & 3



# THIRD FLOOR BATH