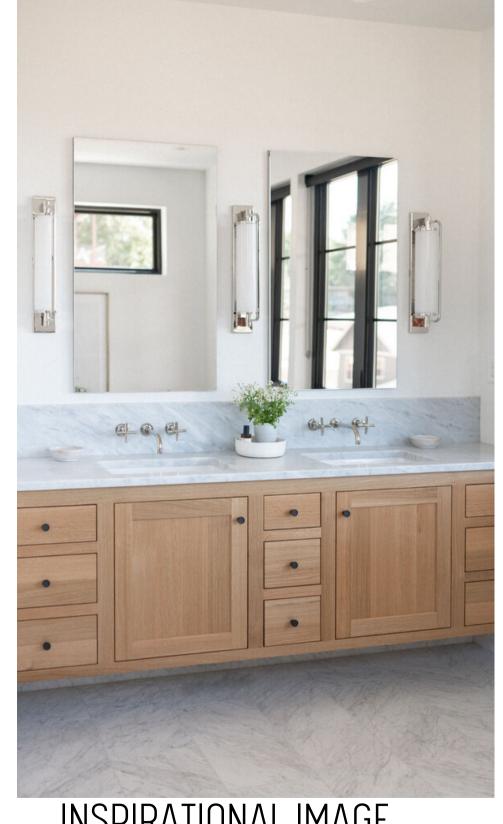

# REAR RENDERING



STANDING SEAM METAL ROOF (BLACK)



ASPHALT ROOF SHINGLES (BLACK)





COMPOSITE CEDAR SHAKE PAINTED CHARCOAL & WHITE



BRICK

## EXTERIOR FINISH SELECTIONS



ENTRY DOOR)



REFERENCE SWATCH (POSTS ON FRONT PORCH TO BE THE SAME WOOD STAIN)



GARAGE (SHOWN WITHOUT TOP ROW OF GLASS)



#### EXTERIOR FIXTURE SELECTIONS



FOYER & STAIRS



### POWDER



LIBRARY SCONCES



WOOD FLOORING



PAINT



INSPIRATIONAL IMAGE





## KITCHEN & DINING



## KITCHEN



## KITCHEN



SLIDING DOOR





LIMESTONE LOOK FIREPLACE TILE



INSPIRATIONAL IMAGE

### FAMILY ROOM



FAMILY ROOM



## MUDROOM





INSPIRATIONAL IMAGE

#### PRIMARY BEDROOM & BATH



BATH 2 & 3



# THIRD FLOOR BATH