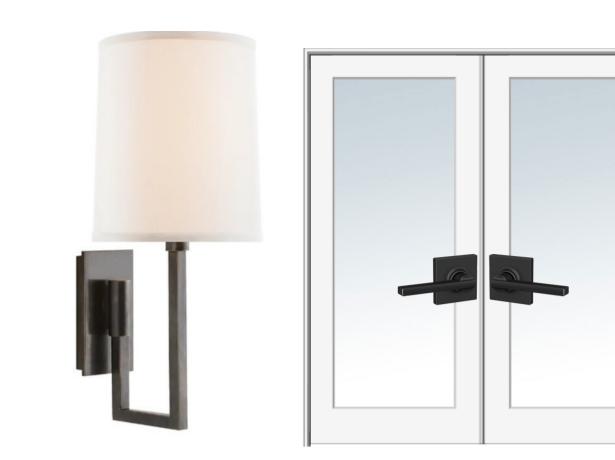

# REAR RENDERING



STANDING SEAM METAL ROOF (BLACK)



ASPHALT ROOF SHINGLES (BLACK)





COMPOSITE CEDAR SHAKE PAINTED CHARCOAL & WHITE



BRICK

## EXTERIOR FINISH SELECTIONS



ENTRY DOOR)



REFERENCE SWATCH (POSTS ON FRONT PORCH TO BE THE SAME WOOD STAIN)



GARAGE (SHOWN WITHOUT TOP ROW OF GLASS)



#### EXTERIOR FIXTURE SELECTIONS



FOYER & STAIRS



### POWDER



LIBRARY SCONCES



WOOD FLOORING



PAINT



INSPIRATIONAL IMAGE





## KITCHEN & DINING



## KITCHEN



## KITCHEN



SLIDING DOOR





LIMESTONE LOOK FIREPLACE TILE



INSPIRATIONAL IMAGE

### FAMILY ROOM



FAMILY ROOM



## MUDROOM





INSPIRATIONAL IMAGE

#### PRIMARY BEDROOM & BATH



BATH 2 & 3



# THIRD FLOOR BATH