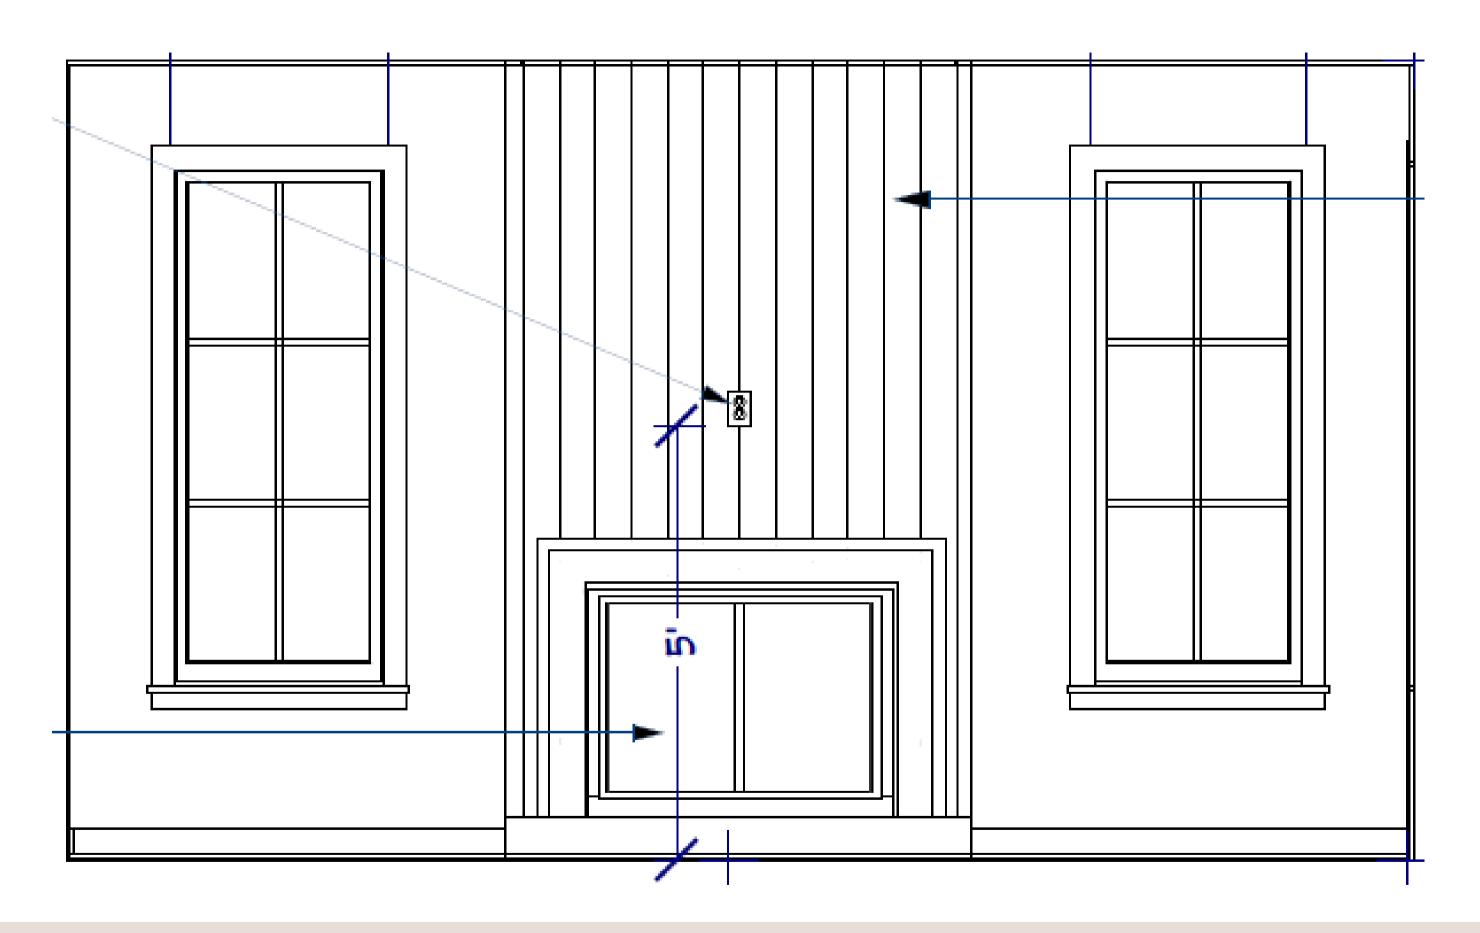

## EXTERIOR FINISH SELECTIONS

ENTRY DOOR)

REFERENCE SWATCH (POSTS ON FRONT PORCH TO BE THE SAME WOOD STAIN)

GARAGE (SHOWN WITHOUT TOP ROW OF GLASS)