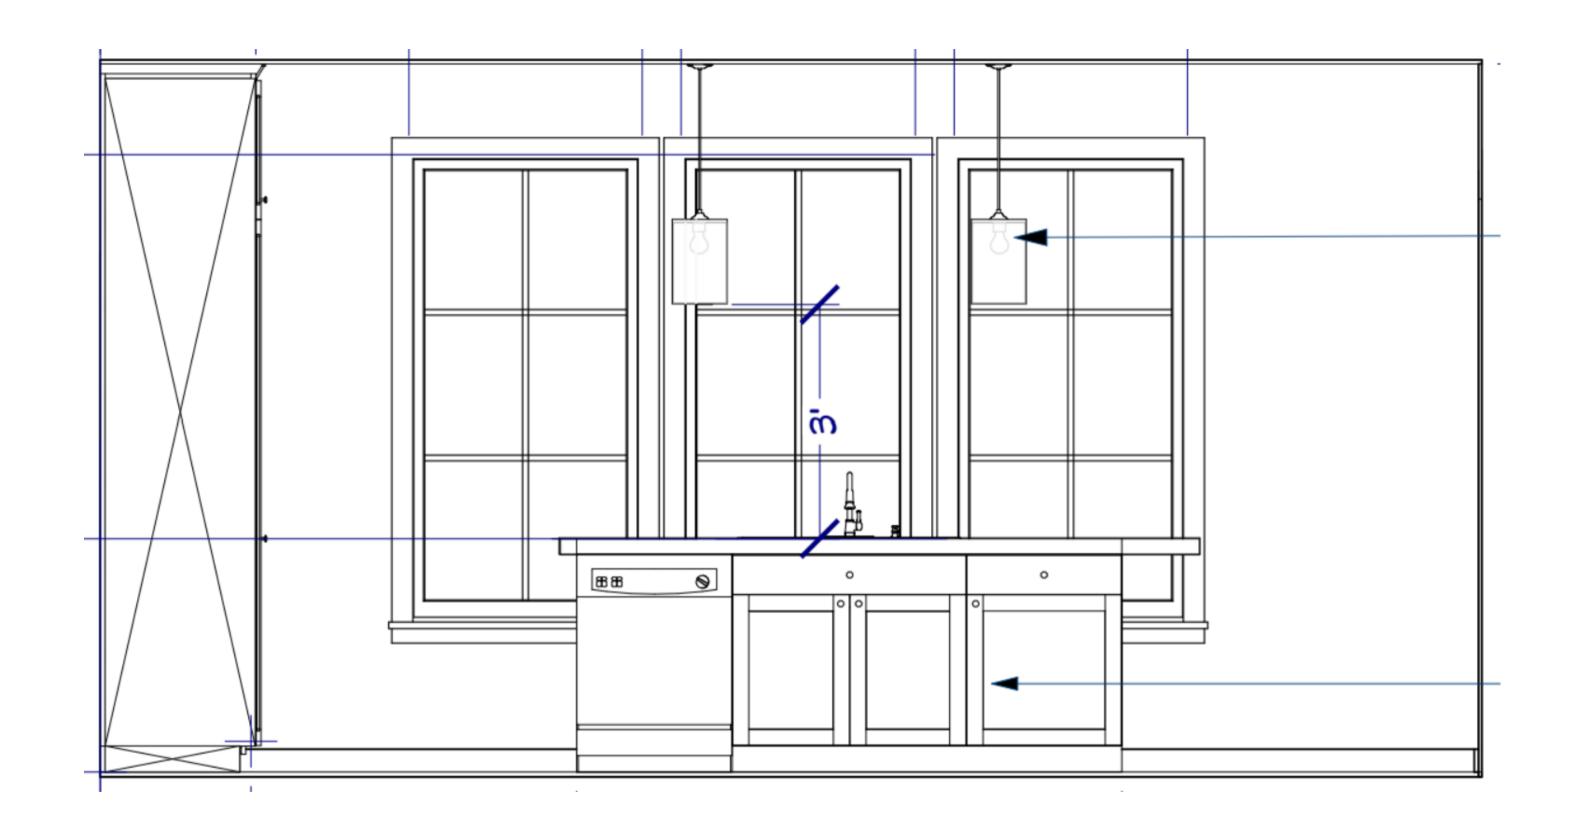

# REAR RENDERING



STANDING SEAM METAL ROOF (BLACK)



ASPHALT ROOF SHINGLES (BLACK)





COMPOSITE CEDAR SHAKE PAINTED CHARCOAL & WHITE



BRICK

## EXTERIOR FINISH SELECTIONS



ENTRY DOOR)



REFERENCE SWATCH (POSTS ON FRONT PORCH TO BE THE SAME WOOD STAIN)



GARAGE (SHOWN WITHOUT TOP ROW OF GLASS)



#### EXTERIOR FIXTURE SELECTIONS



FOYER & STAIRS



### POWDER



LIBRARY SCONCES



WOOD FLOORING



PAINT



INSPIRATIONAL IMAGE





## KITCHEN & DINING



## KITCHEN



## KITCHEN



SLIDING DOOR





LIMESTONE LOOK FIREPLACE TILE



INSPIRATIONAL IMAGE

### FAMILY ROOM



FAMILY ROOM



## MUDROOM





INSPIRATIONAL IMAGE

#### PRIMARY BEDROOM & BATH



BATH 2 & 3



# THIRD FLOOR BATH