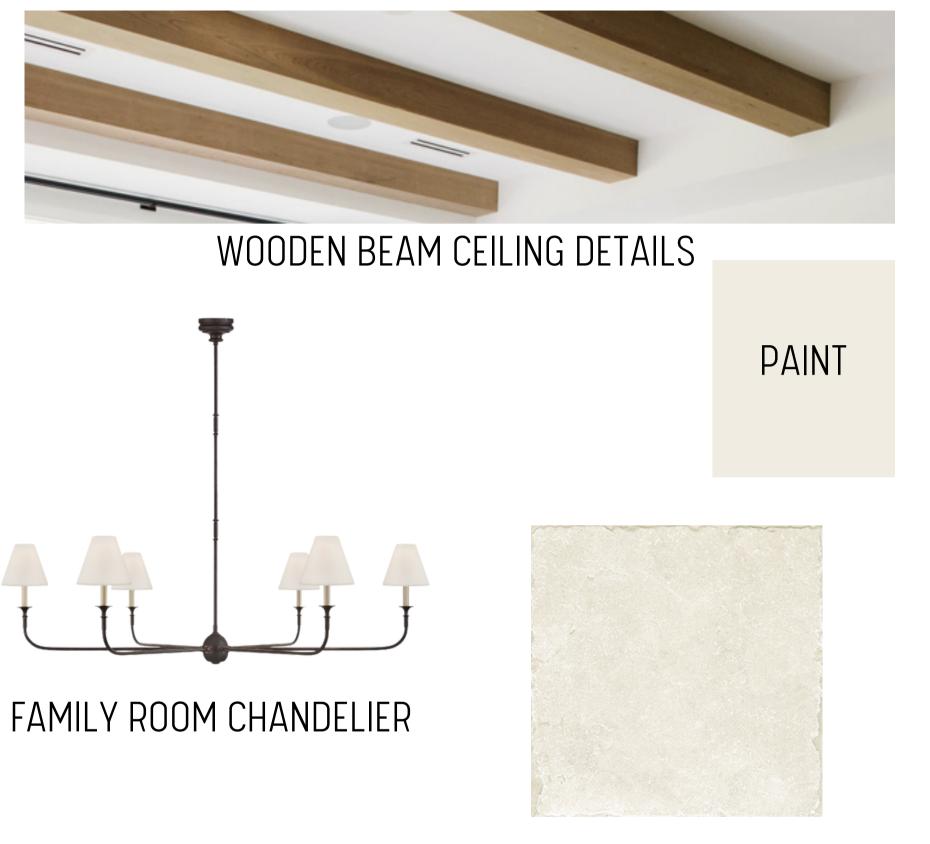

# REAR RENDERING



STANDING SEAM METAL ROOF (BLACK)



ASPHALT ROOF SHINGLES (BLACK)





COMPOSITE CEDAR SHAKE PAINTED CHARCOAL & WHITE



BRICK

## EXTERIOR FINISH SELECTIONS



ENTRY DOOR)



REFERENCE SWATCH (POSTS ON FRONT PORCH TO BE THE SAME WOOD STAIN)



GARAGE (SHOWN WITHOUT TOP ROW OF GLASS)



#### EXTERIOR FIXTURE SELECTIONS



FOYER & STAIRS



### POWDER



LIBRARY SCONCES



WOOD FLOORING



PAINT



INSPIRATIONAL IMAGE





## KITCHEN & DINING



## KITCHEN



## KITCHEN



SLIDING DOOR





LIMESTONE LOOK FIREPLACE TILE



INSPIRATIONAL IMAGE

### FAMILY ROOM



FAMILY ROOM



## MUDROOM





INSPIRATIONAL IMAGE

#### PRIMARY BEDROOM & BATH



BATH 2 & 3



# THIRD FLOOR BATH