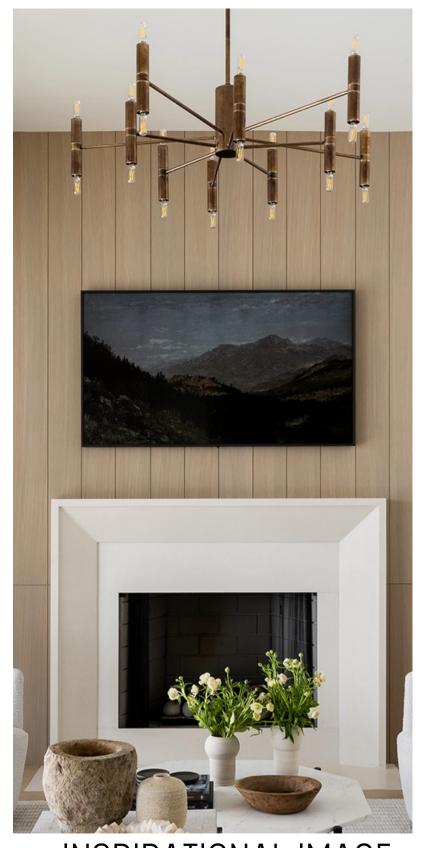

# REAR RENDERING



STANDING SEAM METAL ROOF (BLACK)



ASPHALT ROOF SHINGLES (BLACK)





COMPOSITE CEDAR SHAKE PAINTED CHARCOAL & WHITE



BRICK

## EXTERIOR FINISH SELECTIONS



ENTRY DOOR)



REFERENCE SWATCH (POSTS ON FRONT PORCH TO BE THE SAME WOOD STAIN)



GARAGE (SHOWN WITHOUT TOP ROW OF GLASS)



#### EXTERIOR FIXTURE SELECTIONS



FOYER & STAIRS



### POWDER



LIBRARY SCONCES



WOOD FLOORING



PAINT



INSPIRATIONAL IMAGE





## KITCHEN & DINING



## KITCHEN



## KITCHEN



SLIDING DOOR





LIMESTONE LOOK FIREPLACE TILE



INSPIRATIONAL IMAGE

### FAMILY ROOM



FAMILY ROOM



## MUDROOM





INSPIRATIONAL IMAGE

#### PRIMARY BEDROOM & BATH



BATH 2 & 3



# THIRD FLOOR BATH