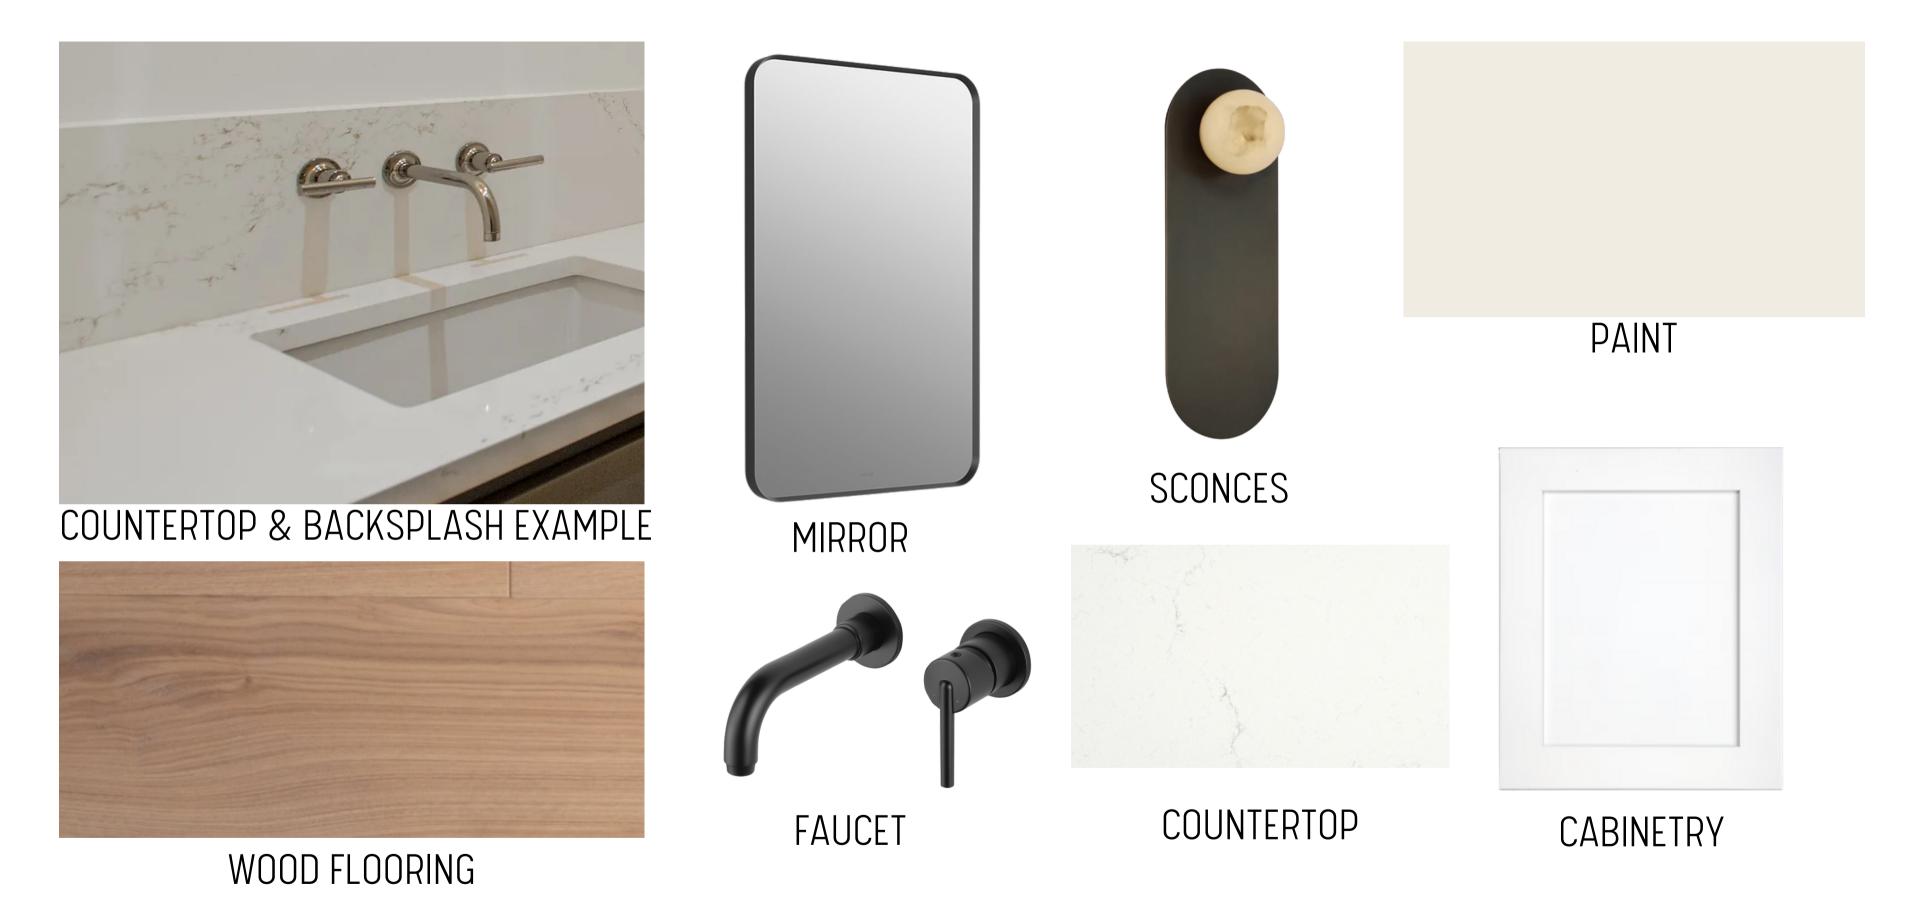

# REAR RENDERING



STANDING SEAM METAL ROOF (BLACK)



ASPHALT ROOF SHINGLES (BLACK)





COMPOSITE CEDAR SHAKE PAINTED CHARCOAL & WHITE



BRICK

## EXTERIOR FINISH SELECTIONS



ENTRY DOOR)



REFERENCE SWATCH (POSTS ON FRONT PORCH TO BE THE SAME WOOD STAIN)



GARAGE (SHOWN WITHOUT TOP ROW OF GLASS)



#### EXTERIOR FIXTURE SELECTIONS



FOYER & STAIRS



### POWDER



LIBRARY SCONCES



WOOD FLOORING



PAINT



INSPIRATIONAL IMAGE





## KITCHEN & DINING



## KITCHEN



## KITCHEN



SLIDING DOOR





LIMESTONE LOOK FIREPLACE TILE



INSPIRATIONAL IMAGE

### FAMILY ROOM



FAMILY ROOM



## MUDROOM





INSPIRATIONAL IMAGE

#### PRIMARY BEDROOM & BATH



BATH 2 & 3



# THIRD FLOOR BATH