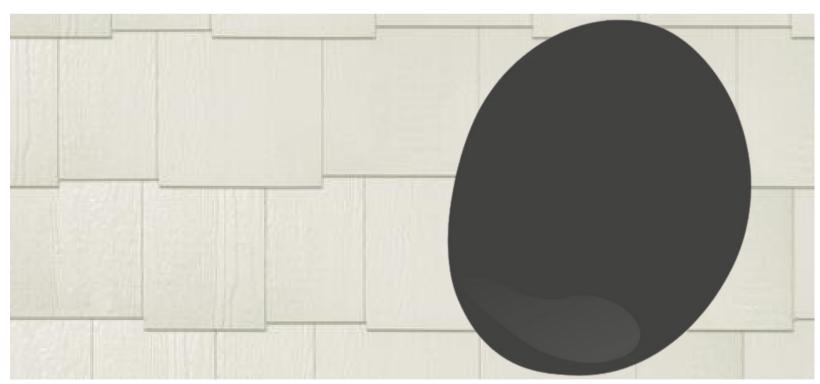

# REAR RENDERING

STANDING SEAM METAL ROOF (BLACK)

ASPHALT ROOF SHINGLES (BLACK)

COMPOSITE CEDAR SHAKE PAINTED CHARCOAL & WHITE

BRICK