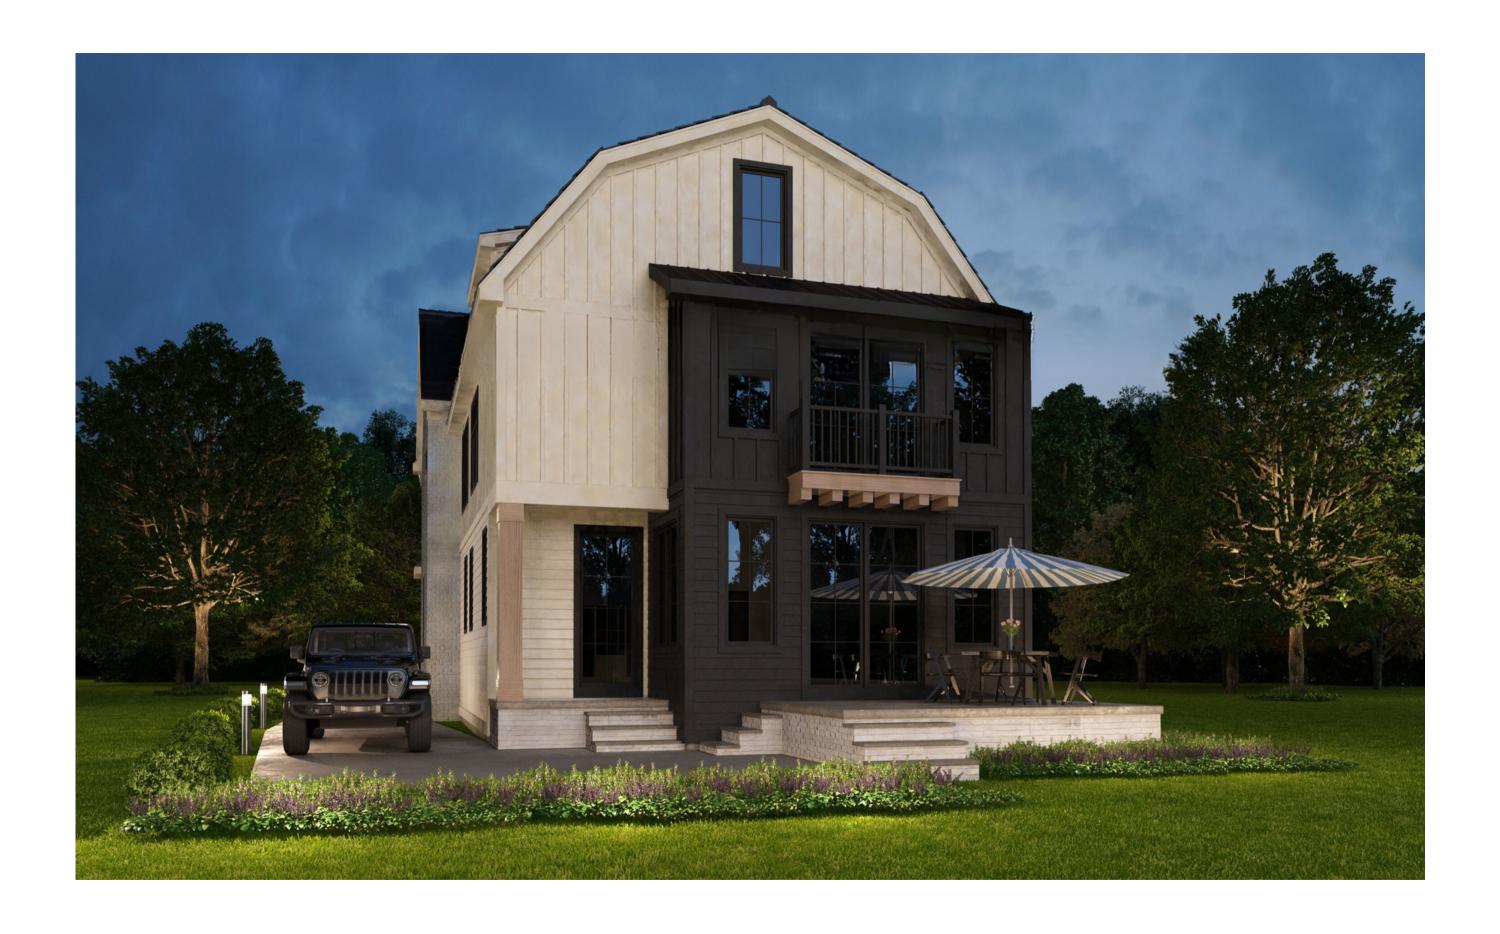

# REAR RENDERING

STANDING SEAM METAL ROOF (BLACK)

ASPHALT ROOF SHINGLES (BLACK)

COMPOSITE CEDAR SHAKE PAINTED CHARCOAL & WHITE

BRICK