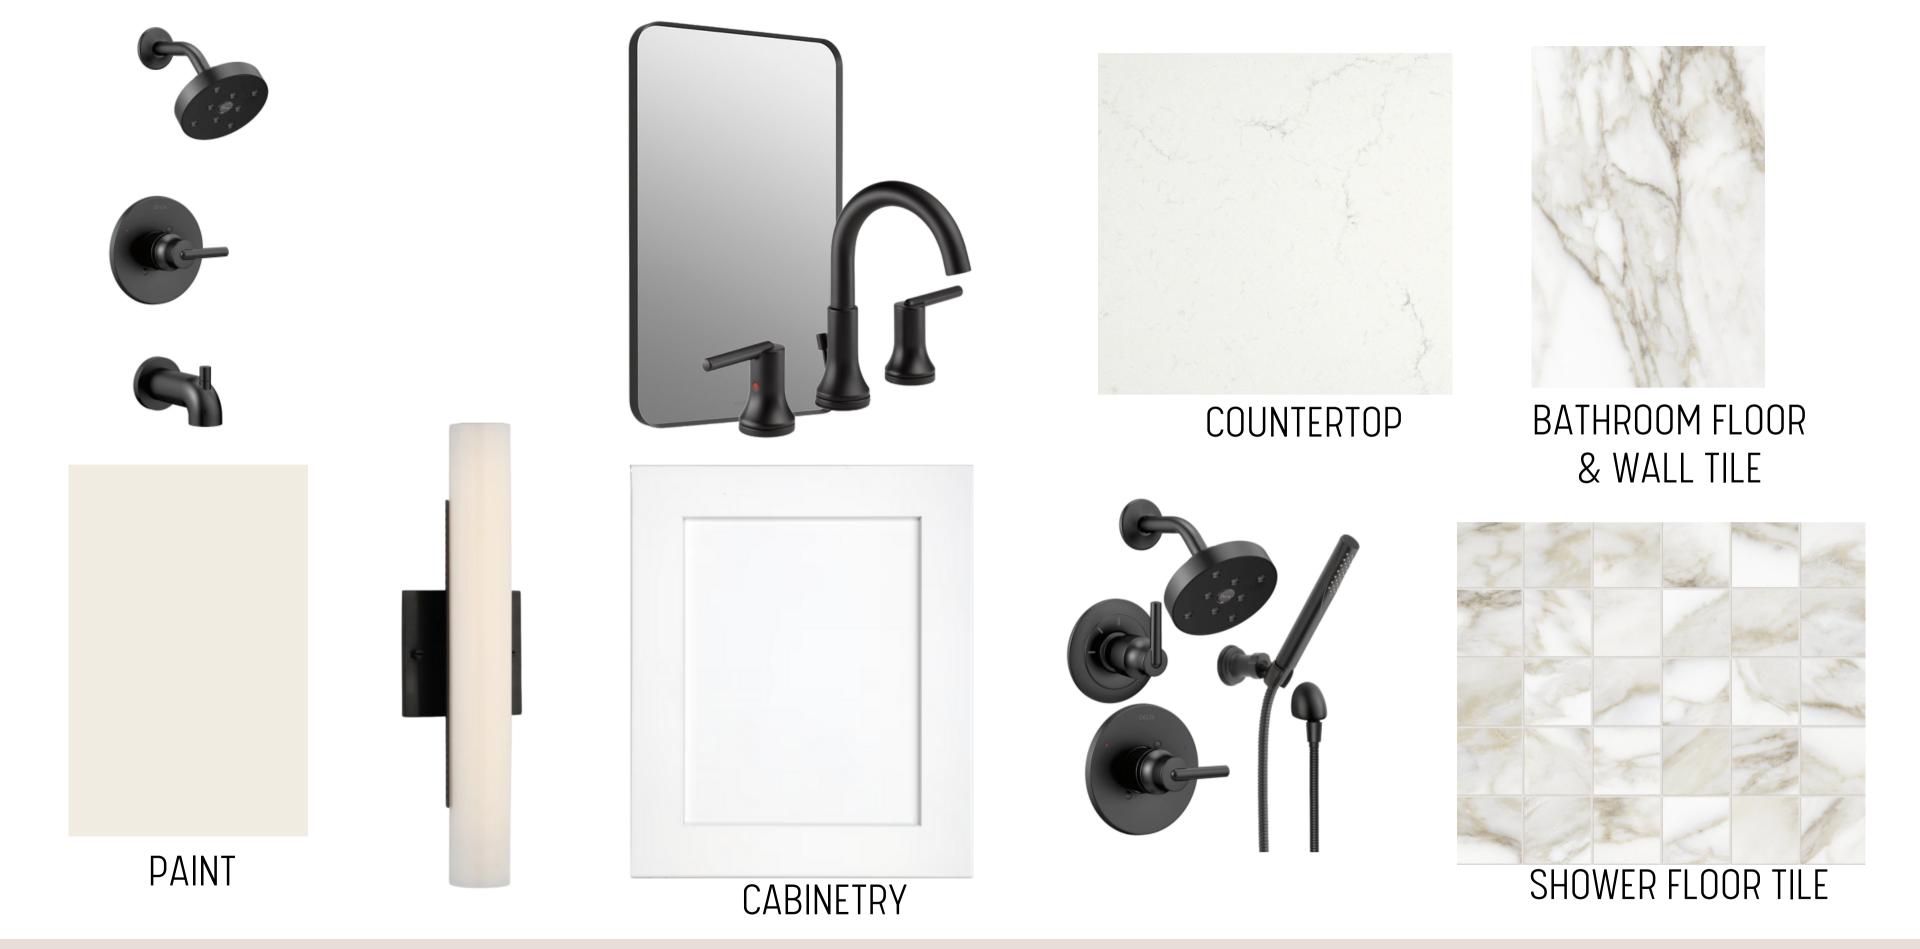

# REAR RENDERING



STANDING SEAM METAL ROOF (BLACK)



ASPHALT ROOF SHINGLES (BLACK)





COMPOSITE CEDAR SHAKE PAINTED CHARCOAL & WHITE



BRICK

## EXTERIOR FINISH SELECTIONS



ENTRY DOOR)



REFERENCE SWATCH (POSTS ON FRONT PORCH TO BE THE SAME WOOD STAIN)



GARAGE (SHOWN WITHOUT TOP ROW OF GLASS)



#### EXTERIOR FIXTURE SELECTIONS



FOYER & STAIRS



### POWDER



LIBRARY SCONCES



WOOD FLOORING



PAINT



INSPIRATIONAL IMAGE





## KITCHEN & DINING



## KITCHEN



## KITCHEN



SLIDING DOOR





LIMESTONE LOOK FIREPLACE TILE



INSPIRATIONAL IMAGE

### FAMILY ROOM



FAMILY ROOM



## MUDROOM





INSPIRATIONAL IMAGE

#### PRIMARY BEDROOM & BATH



BATH 2 & 3



# THIRD FLOOR BATH