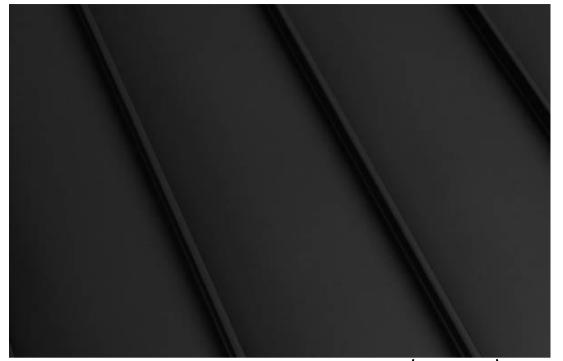

# REAR RENDERING

STANDING SEAM METAL ROOF (BLACK)

ASPHALT ROOF SHINGLES (BLACK)

COMPOSITE CEDAR SHAKE PAINTED CHARCOAL & WHITE

BRICK