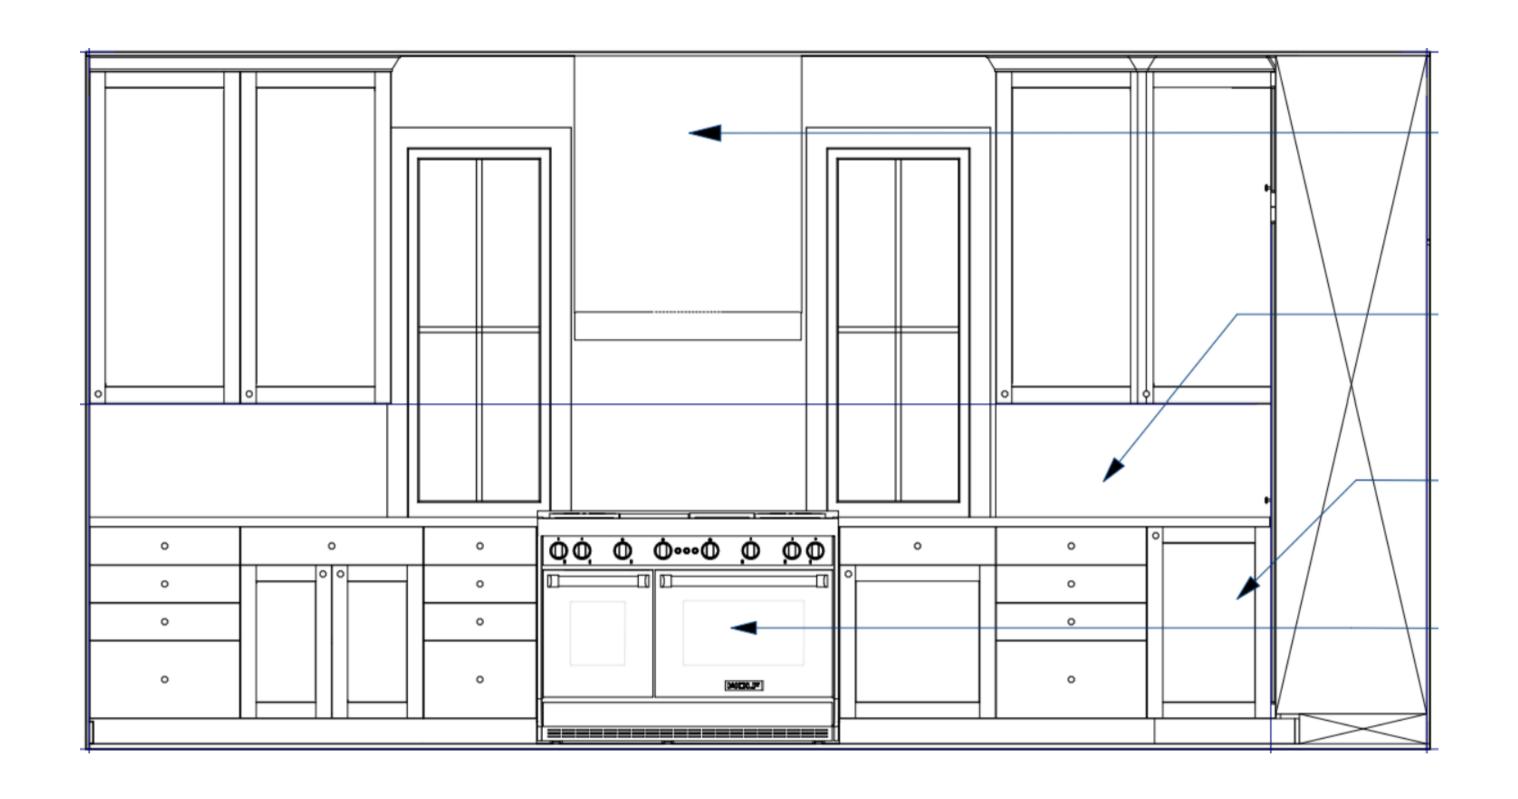

# REAR RENDERING



STANDING SEAM METAL ROOF (BLACK)



ASPHALT ROOF SHINGLES (BLACK)





COMPOSITE CEDAR SHAKE PAINTED CHARCOAL & WHITE



BRICK

## EXTERIOR FINISH SELECTIONS



ENTRY DOOR)



REFERENCE SWATCH (POSTS ON FRONT PORCH TO BE THE SAME WOOD STAIN)



GARAGE (SHOWN WITHOUT TOP ROW OF GLASS)



#### EXTERIOR FIXTURE SELECTIONS



FOYER & STAIRS



### POWDER



LIBRARY SCONCES



WOOD FLOORING



PAINT



INSPIRATIONAL IMAGE





## KITCHEN & DINING



## KITCHEN



## KITCHEN



SLIDING DOOR





LIMESTONE LOOK FIREPLACE TILE



INSPIRATIONAL IMAGE

### FAMILY ROOM



FAMILY ROOM



## MUDROOM





INSPIRATIONAL IMAGE

#### PRIMARY BEDROOM & BATH



BATH 2 & 3



# THIRD FLOOR BATH