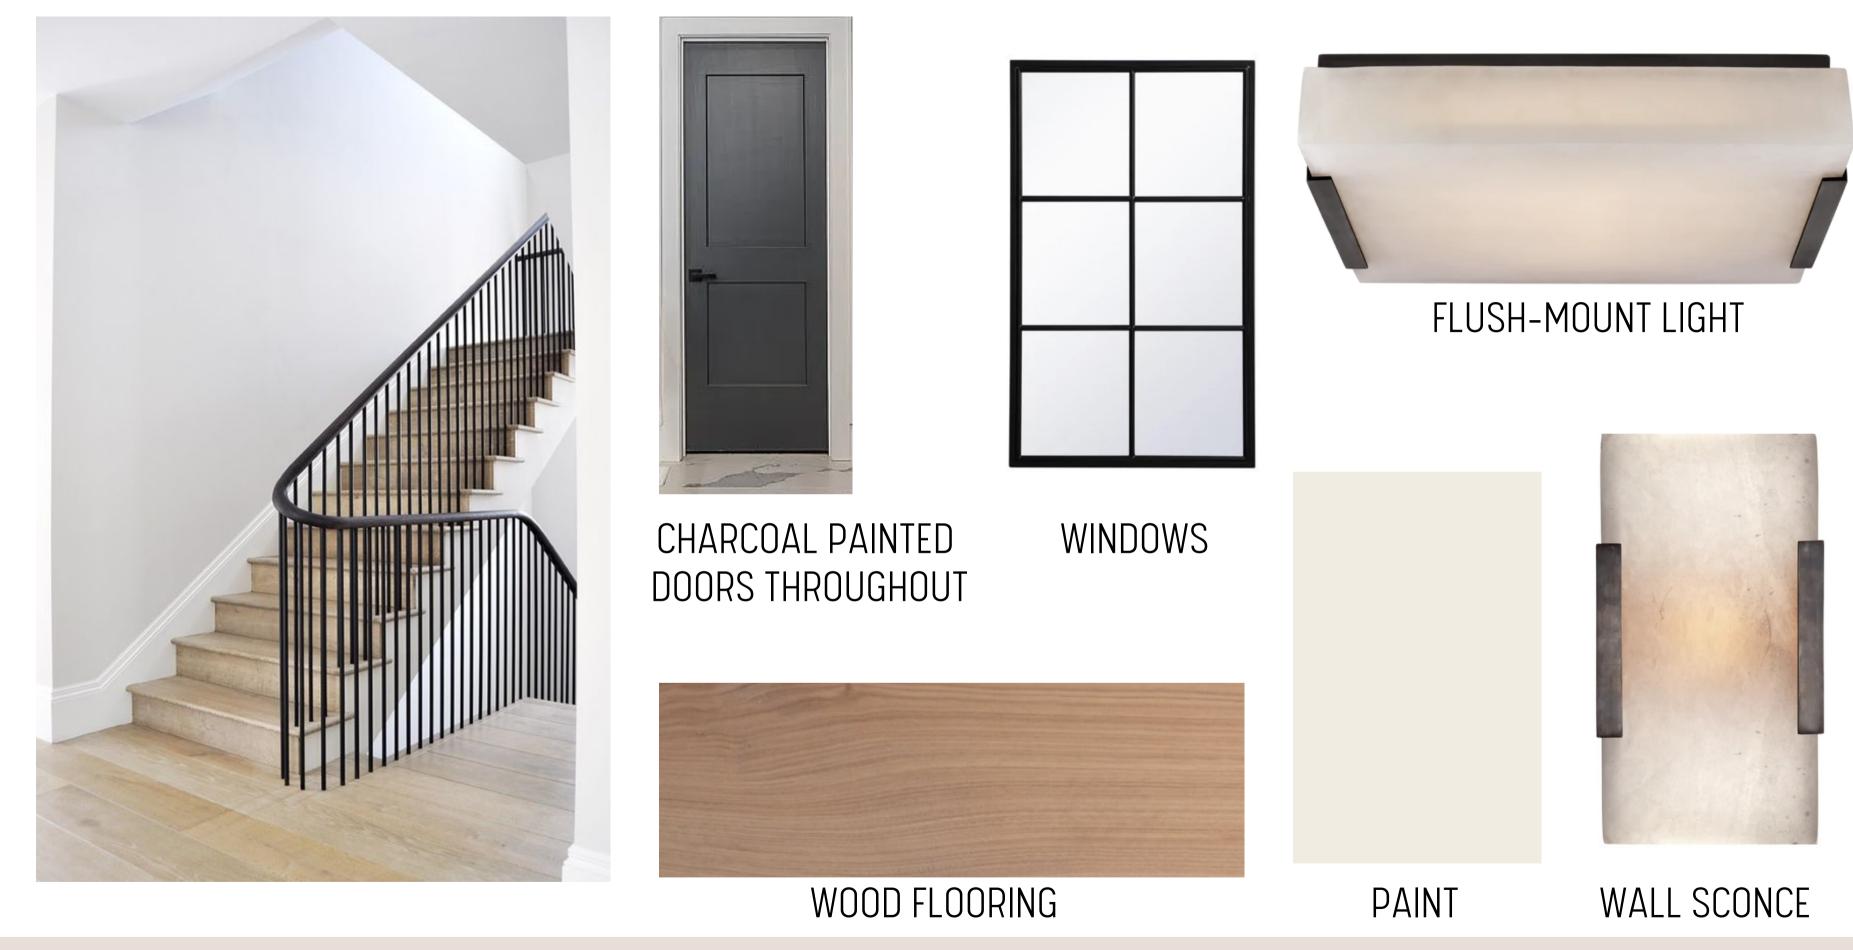

# REAR RENDERING



STANDING SEAM METAL ROOF (BLACK)



ASPHALT ROOF SHINGLES (BLACK)





COMPOSITE CEDAR SHAKE PAINTED CHARCOAL & WHITE



BRICK

## EXTERIOR FINISH SELECTIONS



ENTRY DOOR)



REFERENCE SWATCH (POSTS ON FRONT PORCH TO BE THE SAME WOOD STAIN)



GARAGE (SHOWN WITHOUT TOP ROW OF GLASS)



#### EXTERIOR FIXTURE SELECTIONS



FOYER & STAIRS



### POWDER



LIBRARY SCONCES



WOOD FLOORING



PAINT



INSPIRATIONAL IMAGE





## KITCHEN & DINING



## KITCHEN



## KITCHEN



SLIDING DOOR





LIMESTONE LOOK FIREPLACE TILE



INSPIRATIONAL IMAGE

### FAMILY ROOM



FAMILY ROOM



## MUDROOM





INSPIRATIONAL IMAGE

#### PRIMARY BEDROOM & BATH



BATH 2 & 3



# THIRD FLOOR BATH