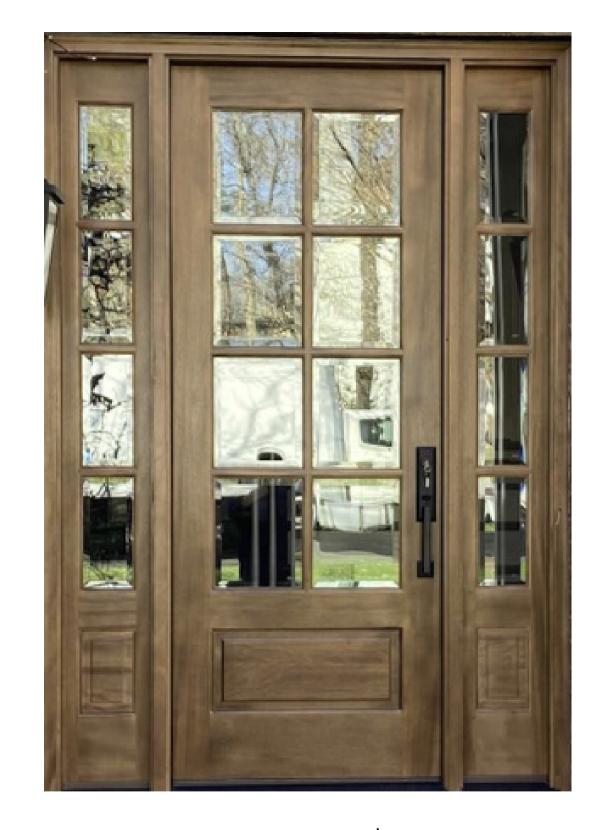

## EXTERIOR FINISH SELECTIONS

ENTRY DOOR)

REFERENCE SWATCH (POSTS ON FRONT PORCH TO BE THE SAME WOOD STAIN)

GARAGE (SHOWN WITHOUT TOP ROW OF GLASS)